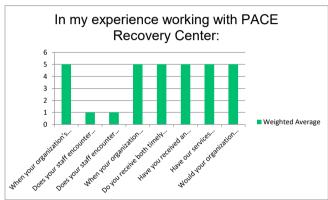

### Q1 In my experience working with PACE Recovery Center:

Answered: 9 Skipped: 0

### Q1 In my experience working with PACE Recovery Center:

|                                                                                                                        | NEVER   | SELDOM | NEUTRAL | MOST<br>OF<br>THE<br>TIME | ALWAYS  | TOTAL | WEIGHTED<br>AVERAGE |
|------------------------------------------------------------------------------------------------------------------------|---------|--------|---------|---------------------------|---------|-------|---------------------|
| When your organization's staff communicates with and/or visits PACE Recovery Center, do they overall feel valued?      | 0.00%   | 0.00%  | 0.00%   | 0.00%                     | 100.00% | 3     | 5.00                |
| Does your staff encounter inappropriate delays when they contact our representatives?                                  | 100.00% | 0.00%  | 0.00%   | 0.00%                     | 0.00%   | 3     | 1.00                |
| Does your staff encounter inappropriate delays when they call our facility?                                            | 100.00% | 0.00%  | 0.00%   | 0.00%                     | 0.00%   | 3     | 1.00                |
| When your organization refers clients to PACE Recovery Center are we responsive to your referral needs?                | 0.00%   | 0.00%  | 0.00%   | 0.00%                     | 100.00% | 3     | 5.00                |
| Do you receive both timely and adequate document support for your referrals?                                           | 0.00%   | 0.00%  | 0.00%   | 0.00%                     | 100.00% | 3     | 5.00                |
| Have you received an adequate level of communication from our Center regarding admissions?                             | 0.00%   | 0.00%  | 0.00%   | 0.00%                     | 100.00% | 2     | 5.00                |
| Have our services improved the quality of life of clients your organization has referred?                              | 0.00%   | 0.00%  | 0.00%   | 0.00%                     | 100.00% | 3     | 5.00                |
| Would your organization recommend our services to another referral source, organization, family member, or individual? | 0.00%   | 0.00%  | 0.00%   | 0.00%                     | 100.00% | 3     | 5.00                |