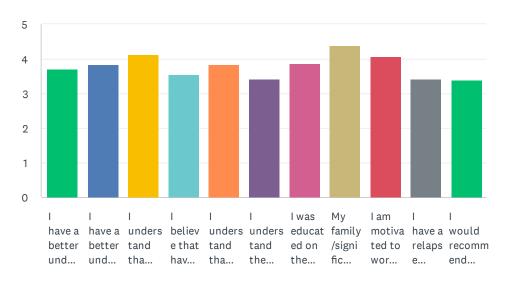

### Q8 As a result of my treatment at PACE Recovery:

### Client Satisfaction Survey

|                                                                                   | STRONGLY<br>DISAGREE | DISAGREE    | NEITHER<br>DISAGREE<br>NOR AGREE | AGREE        | STRONGLY<br>AGREE | TOTAL | WEIGHTED<br>AVERAGE |
|-----------------------------------------------------------------------------------|----------------------|-------------|----------------------------------|--------------|-------------------|-------|---------------------|
| I have a better understanding of the disease of addiction.                        | 4.35%<br>1           | 17.39%<br>4 | 13.04%<br>3                      | 34.78%<br>8  | 30.43%<br>7       | 23    | 3.70                |
| I have a better understanding of<br>the negative consequences of<br>my addiction. | 4.35%<br>1           | 8.70%<br>2  | 17.39%<br>4                      | 39.13%<br>9  | 30.43%            | 23    | 3.83                |
| I understand that I am responsible for my recovery.                               | 4.35%<br>1           | 4.35%<br>1  | 4.35%<br>1                       | 47.83%<br>11 | 39.13%<br>9       | 23    | 4.13                |
| I believe that having a sponsor is essential to my recovery.                      | 18.18%<br>4          | 4.55%<br>1  | 18.18%<br>4                      | 22.73%<br>5  | 36.36%<br>8       | 22    | 3.55                |
| I understand that I can never drink or use mind altering chemicals.               | 4.35%<br>1           | 4.35%<br>1  | 30.43%<br>7                      | 26.09%<br>6  | 34.78%<br>8       | 23    | 3.83                |
| I understand the importance of my higher power in my recovery.                    | 13.04%<br>3          | 13.04%      | 13.04%                           | 39.13%<br>9  | 21.74%<br>5       | 23    | 3.43                |
| I was educated on the 12-step principles and traditions.                          | 4.35%<br>1           | 8.70%<br>2  | 13.04%                           | 43.48%<br>10 | 30.43%<br>7       | 23    | 3.87                |
| My family/significant other is supportive of my recovery.                         | 4.35%<br>1           | 0.00%       | 8.70%<br>2                       | 26.09%<br>6  | 60.87%<br>14      | 23    | 4.39                |
| I am motivated to work to maintain my recovery.                                   | 4.35%<br>1           | 0.00%       | 26.09%<br>6                      | 21.74%<br>5  | 47.83%<br>11      | 23    | 4.09                |
| I have a relapse prevention plan.                                                 | 4.35%<br>1           | 30.43%<br>7 | 4.35%<br>1                       | 39.13%<br>9  | 21.74%            | 23    | 3.43                |
| I would recommend PACE<br>Recovery to others.                                     | 13.04%<br>3          | 17.39%<br>4 | 8.70%<br>2                       | 39.13%<br>9  | 21.74%            | 23    | 3.39                |