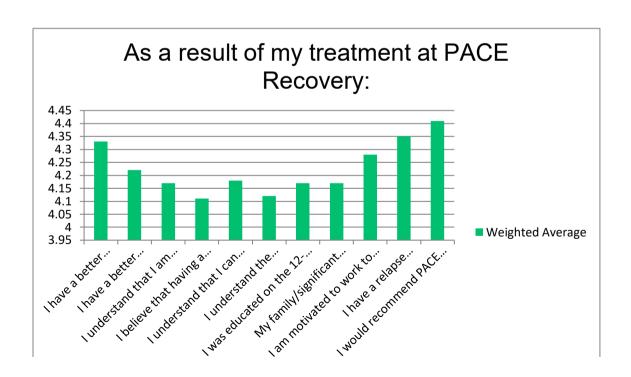

### Q8 As a result of my treatment at PACE Recovery:

### Client Satisfaction Survey

|                                                                                   | STRONGLY<br>DISAGREE | DISAGREE    | NEITHER<br>DISAGREE<br>NOR AGREE | AGREE        | STRONGLY<br>AGREE | TOTAL | WEIGHTED<br>AVERAGE |
|-----------------------------------------------------------------------------------|----------------------|-------------|----------------------------------|--------------|-------------------|-------|---------------------|
| I have a better understanding of the disease of addiction.                        | 4.35%<br>1           | 17.39%<br>4 | 13.04%<br>3                      | 34.78%<br>8  | 30.43%<br>7       | 23    | 3.70                |
| I have a better understanding of<br>the negative consequences of<br>my addiction. | 4.35%<br>1           | 8.70%<br>2  | 17.39%<br>4                      | 39.13%<br>9  | 30.43%            | 23    | 3.83                |
| I understand that I am responsible for my recovery.                               | 4.35%<br>1           | 4.35%<br>1  | 4.35%<br>1                       | 47.83%<br>11 | 39.13%<br>9       | 23    | 4.13                |
| I believe that having a sponsor is essential to my recovery.                      | 18.18%<br>4          | 4.55%<br>1  | 18.18%<br>4                      | 22.73%<br>5  | 36.36%<br>8       | 22    | 3.55                |
| I understand that I can never drink or use mind altering chemicals.               | 4.35%<br>1           | 4.35%<br>1  | 30.43%<br>7                      | 26.09%<br>6  | 34.78%<br>8       | 23    | 3.83                |
| I understand the importance of my higher power in my recovery.                    | 13.04%<br>3          | 13.04%      | 13.04%                           | 39.13%<br>9  | 21.74%<br>5       | 23    | 3.43                |
| I was educated on the 12-step principles and traditions.                          | 4.35%<br>1           | 8.70%<br>2  | 13.04%                           | 43.48%<br>10 | 30.43%<br>7       | 23    | 3.87                |
| My family/significant other is supportive of my recovery.                         | 4.35%<br>1           | 0.00%       | 8.70%<br>2                       | 26.09%<br>6  | 60.87%<br>14      | 23    | 4.39                |
| I am motivated to work to maintain my recovery.                                   | 4.35%<br>1           | 0.00%       | 26.09%<br>6                      | 21.74%<br>5  | 47.83%<br>11      | 23    | 4.09                |
| I have a relapse prevention plan.                                                 | 4.35%<br>1           | 30.43%<br>7 | 4.35%<br>1                       | 39.13%<br>9  | 21.74%            | 23    | 3.43                |
| I would recommend PACE<br>Recovery to others.                                     | 13.04%<br>3          | 17.39%<br>4 | 8.70%<br>2                       | 39.13%<br>9  | 21.74%            | 23    | 3.39                |