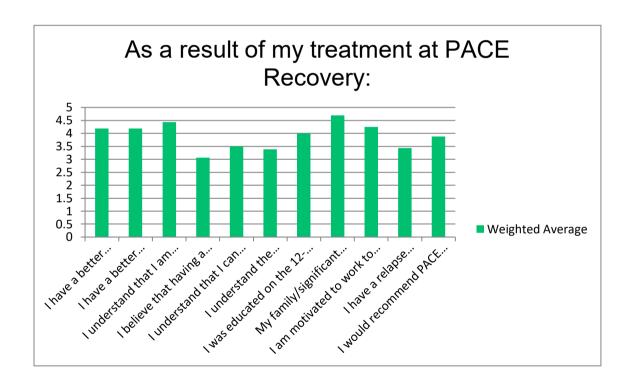

### Q8 As a result of my treatment at PACE Recovery:

### Client Satisfaction Survey

|                                                                                   | STRONGLY<br>DISAGREE | DISAGREE    | NEITHER<br>DISAGREE<br>NOR AGREE | AGREE        | STRONGLY<br>AGREE | TOTAL | WEIGHTED<br>AVERAGE |
|-----------------------------------------------------------------------------------|----------------------|-------------|----------------------------------|--------------|-------------------|-------|---------------------|
| I have a better understanding of the disease of addiction.                        | 4.35%<br>1           | 17.39%<br>4 | 13.04%<br>3                      | 34.78%<br>8  | 30.43%<br>7       | 23    | 3.70                |
| I have a better understanding of<br>the negative consequences of<br>my addiction. | 4.35%<br>1           | 8.70%<br>2  | 17.39%<br>4                      | 39.13%<br>9  | 30.43%            | 23    | 3.83                |
| I understand that I am responsible for my recovery.                               | 4.35%<br>1           | 4.35%<br>1  | 4.35%<br>1                       | 47.83%<br>11 | 39.13%<br>9       | 23    | 4.13                |
| I believe that having a sponsor is essential to my recovery.                      | 18.18%<br>4          | 4.55%<br>1  | 18.18%<br>4                      | 22.73%<br>5  | 36.36%<br>8       | 22    | 3.55                |
| I understand that I can never drink or use mind altering chemicals.               | 4.35%<br>1           | 4.35%<br>1  | 30.43%<br>7                      | 26.09%<br>6  | 34.78%<br>8       | 23    | 3.83                |
| I understand the importance of my higher power in my recovery.                    | 13.04%<br>3          | 13.04%      | 13.04%                           | 39.13%<br>9  | 21.74%<br>5       | 23    | 3.43                |
| I was educated on the 12-step principles and traditions.                          | 4.35%<br>1           | 8.70%<br>2  | 13.04%                           | 43.48%<br>10 | 30.43%<br>7       | 23    | 3.87                |
| My family/significant other is supportive of my recovery.                         | 4.35%<br>1           | 0.00%       | 8.70%<br>2                       | 26.09%<br>6  | 60.87%<br>14      | 23    | 4.39                |
| I am motivated to work to maintain my recovery.                                   | 4.35%<br>1           | 0.00%       | 26.09%<br>6                      | 21.74%<br>5  | 47.83%<br>11      | 23    | 4.09                |
| I have a relapse prevention plan.                                                 | 4.35%<br>1           | 30.43%<br>7 | 4.35%<br>1                       | 39.13%<br>9  | 21.74%            | 23    | 3.43                |
| I would recommend PACE<br>Recovery to others.                                     | 13.04%<br>3          | 17.39%<br>4 | 8.70%<br>2                       | 39.13%<br>9  | 21.74%            | 23    | 3.39                |