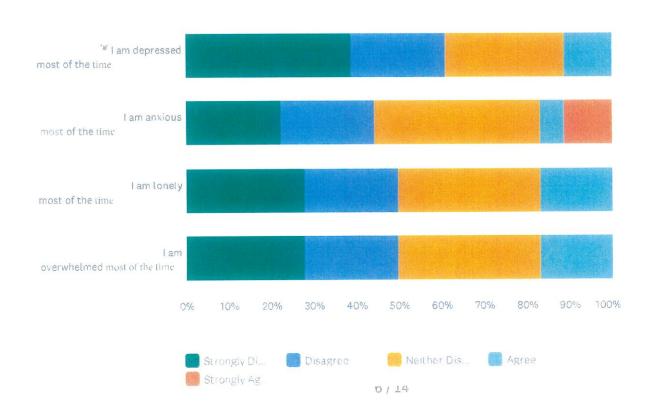

### Q7 Quality of life

Answered 18 Skipped 3

# PACE Outpatient/Alumni Survey Quality of life

|                                    | Strongly Disagre | ee | Disagree | Э  |
|------------------------------------|------------------|----|----------|----|
| I am depressed most of the time.   | 23.53%           | 4  | 58.82%   | 10 |
| I am anxious most of the time.     | 17.65%           | 3  | 58.82%   | 10 |
| I am lonely most of the time.      | 29.41%           | 5  | 23.53%   | 4  |
| I am overwhelmed most of the time. | 23.53%           | 4  | 58.82%   | 10 |

|                     |          |        |   |                |   | wered<br>ped |
|---------------------|----------|--------|---|----------------|---|--------------|
| 5.88%               | 1        | 11.76% | 2 | 0.00%          | 0 | 17           |
| 23.53%              | 4        | 23.53% | 4 | 0.00%          | 0 | 17           |
| 23.53%              | 4        | 0.00%  | 0 | 0.00%          | 0 | 17           |
| 11.76%              | 2        | 5.88%  | 1 | 0.00%          | 0 | 17           |
| Neither Disagree No | or Agree | Agree  |   | Strongly Agree |   | Total        |

### Weighted Average

2

2.06

2.41

2.06

17

2

# PACE Outpatient/Alumni Survey Quality of life

|                                    | Strongly Disagre | Disagree | Э      |    |
|------------------------------------|------------------|----------|--------|----|
| I am depressed most of the time.   | 23.53%           | 4        | 58.82% | 10 |
| I am anxious most of the time.     | 17.65%           | 3        | 58.82% | 10 |
| I am lonely most of the time.      | 29.41%           | 5        | 23.53% | 4  |
| I am overwhelmed most of the time. | 23.53%           | 4        | 58.82% | 10 |

|                            |   | Answered<br>Skipped |   |                |       |    |
|----------------------------|---|---------------------|---|----------------|-------|----|
| 5.88%                      | 1 | 11.76%              | 2 | 0.00%          | 0     | 17 |
| 23.53%                     | 4 | 23.53%              | 4 | 0.00%          | 0     | 17 |
| 23.53%                     | 4 | 0.00%               | 0 | 0.00%          | 0     | 17 |
| 11.76%                     | 2 | 5.88%               | 1 | 0.00%          | 0     | 17 |
| Neither Disagree Nor Agree |   | Agree               |   | Strongly Agree | Total |    |