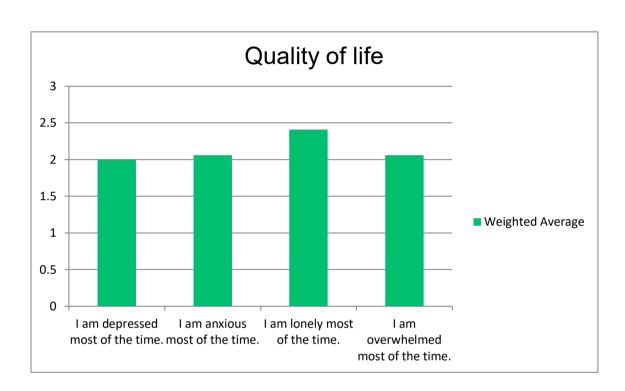

### Q7 Quality of life

Answered 18 Skipped 3

# PACE Outpatient/Alumni Survey Quality of life

|                                    | Strongly Disagre | ee | Disagree | Э  |
|------------------------------------|------------------|----|----------|----|
| I am depressed most of the time.   | 23.53%           | 4  | 58.82%   | 10 |
| I am anxious most of the time.     | 17.65%           | 3  | 58.82%   | 10 |
| I am lonely most of the time.      | 29.41%           | 5  | 23.53%   | 4  |
| I am overwhelmed most of the time. | 23.53%           | 4  | 58.82%   | 10 |

|                     |          |        |   |                |   | wered<br>ped |
|---------------------|----------|--------|---|----------------|---|--------------|
| 5.88%               | 1        | 11.76% | 2 | 0.00%          | 0 | 17           |
| 23.53%              | 4        | 23.53% | 4 | 0.00%          | 0 | 17           |
| 23.53%              | 4        | 0.00%  | 0 | 0.00%          | 0 | 17           |
| 11.76%              | 2        | 5.88%  | 1 | 0.00%          | 0 | 17           |
| Neither Disagree No | or Agree | Agree  |   | Strongly Agree |   | Total        |

### Weighted Average

2

2.06

2.41

2.06

17

2