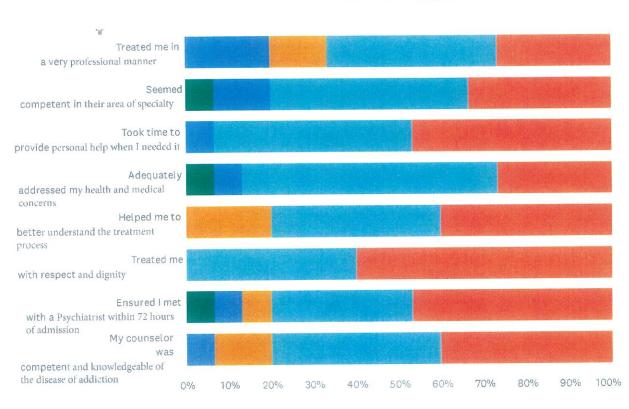

### Q6 The Staff at PACE Recovery:

#### Client Satisfaction Survey

|                                                                           | STRONGLY<br>DISAGREE | DISAGREE   | NEITHER<br>DISAGREE<br>NOR AGREE | AGREE        | STRONGLY<br>AGREE | TOTAL | WEIGHTED<br>AVERAGE |
|---------------------------------------------------------------------------|----------------------|------------|----------------------------------|--------------|-------------------|-------|---------------------|
| Treated me in a very professional manner.                                 | 4.35%<br>1           | 0.00%      | 0.00%                            | 65.22%<br>15 | 30.43%<br>7       | 23    | 4.17                |
| Seemed competent in their areas of specialty                              | 4.35%<br>1           | 0.00%      | 4.35%<br>1                       | 60.87%<br>14 | 30.43%            | 23    | 4.13                |
| Took time to provide personal help when I needed it.                      | 4.35%<br>1           | 4.35%<br>1 | 13.04%<br>3                      | 34.78%<br>8  | 43.48%<br>10      | 23    | 4.09                |
| Adequately addressed my health and medical concerns.                      | 4.35%<br>1           | 0.00%      | 21.74%<br>5                      | 30.43%       | 43.48%<br>10      | 23    | 4.09                |
| Helped me to better understand the treatment process.                     | 4.35%<br>1           | 8.70%<br>2 | 17.39%<br>4                      | 34.78%<br>8  | 34.78%<br>8       | 23    | 3.87                |
| Treated me with respect and dignity.                                      | 4.35%<br>1           | 0.00%      | 21.74%<br>5                      | 34.78%<br>8  | 39.13%<br>9       | 23    | 4.04                |
| Ensured I met with a Psychiatrist within 72 hours of my admission.        | 4.35%<br>1           | 0.00%      | 0.00%                            | 39.13%<br>9  | 56.52%<br>13      | 23    | 4.43                |
| My counselor was competent and knowledgeable of the disease of addiction. | 4.35%<br>1           | 0.00%      | 8.70%<br>2                       | 43.48%<br>10 | 43.48%<br>10      | 23    | 4.22                |