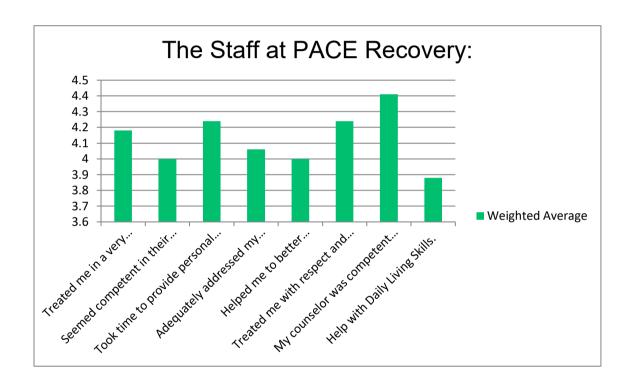

### Q8 The Staff at PACE Recovery:

taris washing to some particular

### The Staff at PACE Recovery:

|                                                                | Strongly Disagree |   |
|----------------------------------------------------------------|-------------------|---|
| Treated me in a very professional manner.                      | 5.88%             | 1 |
| Seemed competent in their areas of specialty                   | 5.88%             | 1 |
| Took time to provide personal help when I needed it.           | 5.88%             | 1 |
| Adequately addressed my health and medical concerns.           | 5.88%             | 1 |
| Helped me to better understand the treatment process.          | 5.88%             | 1 |
| Treated me with respect and dignity.                           | 5.88%             | 1 |
| My counselor was competent and knowledgeable of the disease of | of 5.88%          | 1 |
| Help with Daily Living Skills.                                 | 0.00%             | 0 |

| Disagree | Ne | either Disagree N | lor Agree | Agree  |    | Strongly |
|----------|----|-------------------|-----------|--------|----|----------|
| 0.00%    | 0  | 11.76%            | 2         | 35.29% | 6  | 47.06%   |
| 0.00%    | 0  | 5.88%             | 1         | 64.71% | 11 | 23.53%   |
| 0.00%    | 0  | 0.00%             | 0         | 52.94% | 9  | 41.18%   |
| 0.00%    | 0  | 11.76%            | 2         | 47.06% | 8  | 35.29%   |
| 0.00%    | 0  | 11.76%            | 2         | 52.94% | 9  | 29.41%   |
| 0.00%    | 0  | 5.88%             | 1         | 41.18% | 7  | 47.06%   |
| 0.00%    | 0  | 0.00%             | 0         | 35.29% | 6  | 58.82%   |
| 17.65%   | 3  | 5.88%             | 1         | 47.06% | 8  | 29.41%   |
|          |    |                   |           |        |    |          |

| y Agree |    | Total Weig | hted Average |
|---------|----|------------|--------------|
| , 0     | 8  | 17         | 4.18         |
|         | 4  | 17         | 4            |
|         | 7  | 17         | 4.24         |
|         | 6  | 17         | 4.06         |
|         | 5  | 17         | 4            |
|         | 8  | 17         | 4.24         |
|         | 10 | 17         | 4.41         |
|         | 5  | 17         | 3.88         |
|         | Ar | nswered    | 17           |
|         | Sk | kipped     | 2            |
|         |    |            |              |