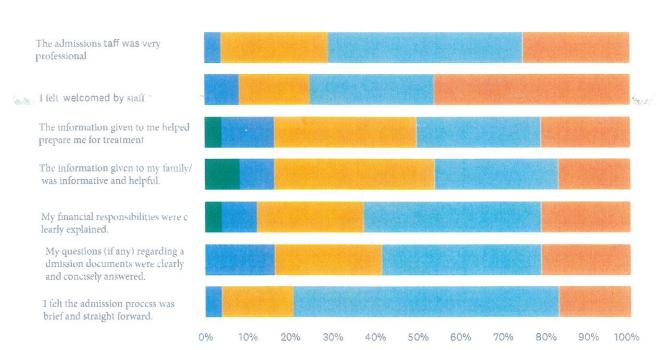

### Q4 During my admission to PACE Recovery:

#### Client Satisfaction Survey

|                                                                                          | STRONGLY<br>DISAGREE | DISAGREE    | NEITHER<br>DISAGREE<br>NOR AGREE | AGREE        | STRONGLY<br>AGREE | TOTAL | WEIGHTED<br>AVERAGE |
|------------------------------------------------------------------------------------------|----------------------|-------------|----------------------------------|--------------|-------------------|-------|---------------------|
| The admission staff was very professional                                                | 4.35%<br>1           | 0.00%       | 4.35%<br>1                       | 69.57%<br>16 | 21.74%<br>5       | 23    | 4.04                |
| I felt welcomed by the staff and soon felt at ease.                                      | 4.35%<br>1           | 0.00%       | 4.35%<br>1                       | 47.83%<br>11 | 43.48%<br>10      | 23    | 4.26                |
| The information given to me helped prepare me for treatment.                             | 4.35%<br>1           | 17.39%<br>4 | 13.04%                           | 43.48%<br>10 | 21.74%<br>5       | 23    | 3.61                |
| The information given to my family/significant others was informative and helpful.       | 4.35%<br>1           | 13.04%      | 8.70%<br>2                       | 52.17%<br>12 | 21.74%<br>5       | 23    | 3.74                |
| My financial responsibilities were clearly explained.                                    | 8.70%<br>2           | 4.35%<br>1  | 26.09%<br>6                      | 34.78%<br>8  | 26.09%<br>6       | 23    | 3.65                |
| My questions (if any) regarding admission documents were clearly and concisely answered. | 8.70%<br>2           | 4.35%<br>1  | 8.70%<br>2                       | 47.83%<br>11 | 30.43%<br>7       | 23    | 3.87                |
| I felt the admission process was brief and straight forward.                             | 4.35%<br>1           | 4.35%<br>1  | 4.35%<br>1                       | 52.17%<br>12 | 34.78%            | 23    | 4.09                |