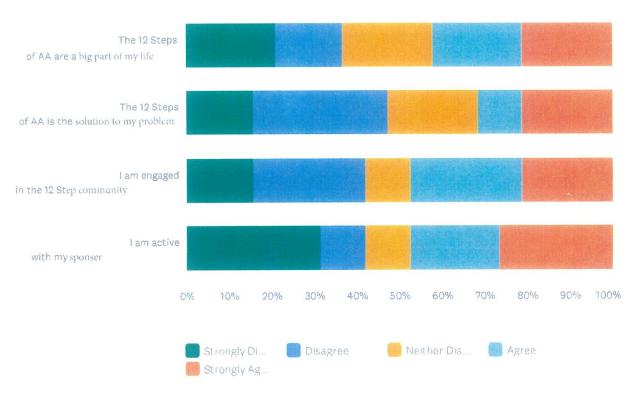

### Q6 12 step program

Answered 19 Skipped 2

### 12 step program

|                                                   | Strongly Disagr | Disa |        |
|---------------------------------------------------|-----------------|------|--------|
| The 12 Steps of AA are a big part of my life.     | 17.65%          | 3    | 29.41% |
| The 12 Steps of AA is the solution to my problem. | 17.65%          | 3    | 29.41% |
| I am engaged in the 12 Step community.            | 17.65%          | 3    | 23.53% |
| I am active with my sponsor.                      | 23.53%          | 4    | 29.41% |

| gree | Neither Disagree Nor | Agree | Agree  |   | Strongly Agre | ee |
|------|----------------------|-------|--------|---|---------------|----|
| 5    | 29.41%               | 5     | 17.65% | 3 | 5.88%         | 1  |
| 5    | 23.53%               | 4     | 17.65% | 3 | 11.76%        | 2  |
| 4    | 29.41%               | 5     | 17.65% | 3 | 11.76%        | 2  |
| 5    | 5.88%                | 1     | 29.41% | 5 | 11.76%        | 2  |

| Total           | Weighted Aver | age |
|-----------------|---------------|-----|
| 1               | 7 2.          | .65 |
| 1               | 7 2.          | .76 |
| 1               | 7 2.          | .82 |
| 1               | 7 2.          | .76 |
| <b>Answered</b> |               | 17  |
| Skipped         |               | 2   |

#### 12 step program

|                                                   | Strongly Disagr | ee | Disa   |
|---------------------------------------------------|-----------------|----|--------|
| The 12 Steps of AA are a big part of my life.     | 17.65%          | 3  | 29.41% |
| The 12 Steps of AA is the solution to my problem. | 17.65%          | 3  | 29.41% |
| I am engaged in the 12 Step community.            | 17.65%          | 3  | 23.53% |
| I am active with my sponsor.                      | 23.53%          | 4  | 29.41% |