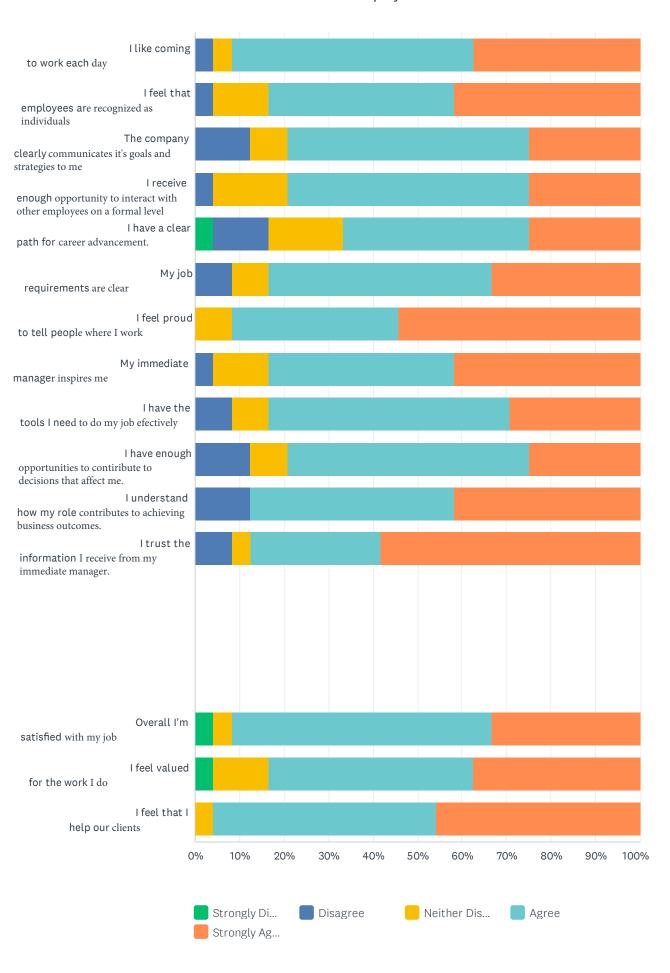

### Copy of Employee Values - 2021 Q3 Employee Values Survey

| Employee values out voy                                                | Strongly Disag | ree | Disagree | Ne | either Disagree I | Nor Agree | Agree  |   | Strongly Agre | e   | Total Weig | hted Average |
|------------------------------------------------------------------------|----------------|-----|----------|----|-------------------|-----------|--------|---|---------------|-----|------------|--------------|
| I like coming to work each morning.                                    | 0.00%          | 0   | 9.09%    | 1  | 0.00%             | 0         | 27.27% | 3 | 63.64%        | 7   | 11         | 4.45         |
| I feel that employees are recognized as individuals.                   | 0.00%          | 0   | 8.33%    | 1  | 8.33%             | 1         | 25.00% | 3 | 58.33%        | 7   | 12         | 4.33         |
| The company clearly communicates its goals and strategies to me.       | 9.09%          | 1   | 0.00%    | 0  | 9.09%             | 1         | 27.27% | 3 | 54.55%        | 6   | 11         | 4.18         |
| I receive enough opportunity to interact with other employees on a fo  | 0.00%          | 0   | 10.00%   | 1  | 10.00%            | 1         | 20.00% | 2 | 60.00%        | 6   | 10         | 4.3          |
| I have a clear path for career advancement.                            | 0.00%          | 0   | 8.33%    | 1  | 8.33%             | 1         | 25.00% | 3 | 58.33%        | 7   | 12         | 4.33         |
| My job requirements are clear.                                         | 8.33%          | 1   | 0.00%    | 0  | 8.33%             | 1         | 25.00% | 3 | 58.33%        | 7   | 12         | 4.25         |
| I feel proud to tell people where I work.                              | 0.00%          | 0   | 8.33%    | 1  | 8.33%             | 1         | 25.00% | 3 | 58.33%        | 7   | 12         | 4.33         |
| My immediate manager inspires me.                                      | 0.00%          | 0   | 8.33%    | 1  | 8.33%             | 1         | 25.00% | 3 | 58.33%        | 7   | 12         | 4.33         |
| I have the tools I need to do my job effectively.                      | 0.00%          | 0   | 8.33%    | 1  | 8.33%             | 1         | 25.00% | 3 | 58.33%        | 7   | 12         | 4.33         |
| I have enough opportunities to contiribute to decisions that affect me | 0.00%          | 0   | 9.09%    | 1  | 9.09%             | 1         | 27.27% | 3 | 54.55%        | 6   | 11         | 4.27         |
| I understand how my role contributes to achieving business outcom-     | 10.00%         | 1   | 0.00%    | 0  | 10.00%            | 1         | 20.00% | 2 | 60.00%        | 6   | 10         | 4.2          |
| I trust the information I receive from my immediate manager.           | 9.09%          | 1   | 0.00%    | 0  | 0.00%             | 0         | 27.27% | 3 | 63.64%        | 7   | 11         | 4.36         |
| I understand my benefit options.                                       | 0.00%          | 0   | 0.00%    | 0  | 0.00%             | 0         | 0.00%  | 0 | 0.00%         | 0   | 0          | 0            |
| I know where to find information about my benefirts.                   | 0.00%          | 0   | 0.00%    | 0  | 0.00%             | 0         | 0.00%  | 0 | 0.00%         | 0   | 0          | 0            |
| I know whom to call if I have questions about my benefits.             | 0.00%          | 0   | 0.00%    | 0  | 0.00%             | 0         | 0.00%  | 0 | 0.00%         | 0   | 0          | 0            |
| Overall I'm satisfied with my job.                                     | 8.33%          | 1   | 0.00%    | 0  | 8.33%             | 1         | 25.00% | 3 | 58.33%        | 7   | 12         | 4.25         |
| I feel valued for the work I do.                                       | 0.00%          | 0   | 8.33%    | 1  | 8.33%             | 1         | 25.00% | 3 | 58.33%        | 7   | 12         | 4.33         |
| I feel that I help our clients.                                        | 0.00%          | 0   | 0.00%    | 0  | 8.33%             | 1         | 33.33% | 4 | 58.33%        | 7   | 12         | 4.5          |
|                                                                        |                |     |          |    |                   |           |        |   |               | An  | swered     | 12           |
|                                                                        |                |     |          |    |                   |           |        |   |               | Ski | ipped      | 0            |

### Copy of Employee Values - 2022 Q1 Employee Values Survey

|                                                                                                 | Strongly Disagr | ee | Disagree | Ne | either Disagree N | Nor Agree | Agree  |   | Strongly Agre | ee | Total We | eighted Average |
|-------------------------------------------------------------------------------------------------|-----------------|----|----------|----|-------------------|-----------|--------|---|---------------|----|----------|-----------------|
| I like coming to work each morning.                                                             | 5.26%           | 1  | 5.26%    | 1  | 10.53%            | 2         | 15.79% | 3 | 63.16%        | 12 | 19       | 4.26            |
| I feel that employees are recognized as individuals.                                            | 0.00%           | 0  | 5.56%    | 1  | 16.67%            | 3         | 16.67% | 3 | 61.11%        | 11 | 18       | 4.33            |
| The company clearly communicates its goals and strategies to me.                                | 0.00%           | 0  | 10.53%   | 2  | 10.53%            | 2         | 15.79% | 3 | 63.16%        | 12 | 19       | 4.32            |
| I receive enough opportunity to interact with other employees on a fo                           | 0.00%           | 0  | 0.00%    | 0  | 18.75%            | 3         | 12.50% | 2 | 68.75%        | 11 | 16       | 4.5             |
| I have a clear path for career advancement.                                                     | 0.00%           | 0  | 10.53%   | 2  | 10.53%            | 2         | 15.79% | 3 | 63.16%        | 12 | 19       | 4.32            |
| My job requirements are clear.                                                                  | 0.00%           | 0  | 6.25%    | 1  | 18.75%            | 3         | 12.50% | 2 | 62.50%        | 10 | 16       | 4.31            |
| I feel proud to tell people where I work.                                                       | 0.00%           | 0  | 5.56%    | 1  | 5.56%             | 1         | 22.22% | 4 | 66.67%        | 12 | 18       | 4.5             |
| My immediate manager inspires me.                                                               | 0.00%           | 0  | 5.56%    | 1  | 11.11%            | 2         | 16.67% | 3 | 66.67%        | 12 | 18       | 4.44            |
| I have the tools I need to do my job effectively.                                               | 0.00%           | 0  | 6.25%    | 1  | 12.50%            | 2         | 25.00% | 4 | 56.25%        | 9  | 16       | 4.31            |
| I have enough opportunities to contiribute to decisions that affect $m\boldsymbol{\varepsilon}$ | 6.25%           | 1  | 0.00%    | 0  | 18.75%            | 3         | 12.50% | 2 | 62.50%        | 10 | 16       | 4.25            |
| I understand how my role contributes to achieving business outcom-                              | 5.56%           | 1  | 0.00%    | 0  | 11.11%            | 2         | 16.67% | 3 | 66.67%        | 12 | 18       | 4.39            |
| I trust the information I receive from my immediate manager.                                    | 10.53%          | 2  | 0.00%    | 0  | 10.53%            | 2         | 15.79% | 3 | 63.16%        | 12 | 19       | 4.21            |
| I understand my benefit options.                                                                | 0.00%           | 0  | 0.00%    | 0  | 0.00%             | 0         | 0.00%  | 0 | 0.00%         | 0  | 0        | 0               |
| I know where to find information about my benefirts.                                            | 0.00%           | 0  | 0.00%    | 0  | 0.00%             | 0         | 0.00%  | 0 | 0.00%         | 0  | 0        | 0               |
| I know whom to call if I have questions about my benefits.                                      | 0.00%           | 0  | 0.00%    | 0  | 0.00%             | 0         | 0.00%  | 0 | 0.00%         | 0  | 0        | 0               |
| Overall I'm satisfied with my job.                                                              | 5.56%           | 1  | 0.00%    | 0  | 16.67%            | 3         | 16.67% | 3 | 61.11%        | 11 | 18       | 4.28            |
| I feel valued for the work I do.                                                                | 5.56%           | 1  | 0.00%    | 0  | 11.11%            | 2         | 22.22% | 4 | 61.11%        | 11 | 18       | 4.33            |
| I feel that I help our clients.                                                                 | 0.00%           | 0  | 0.00%    | 0  | 10.53%            | 2         | 21.05% | 4 | 68.42%        | 13 | 19       | 4.58            |
|                                                                                                 |                 |    |          |    |                   |           |        |   |               | Α  | nswered  | 19              |
|                                                                                                 |                 |    |          |    |                   |           |        |   |               | S  | kipped   | 0               |

#### **Employee Values**

## Q1 Employee Values Survey

Answered: 24 Skipped: 0