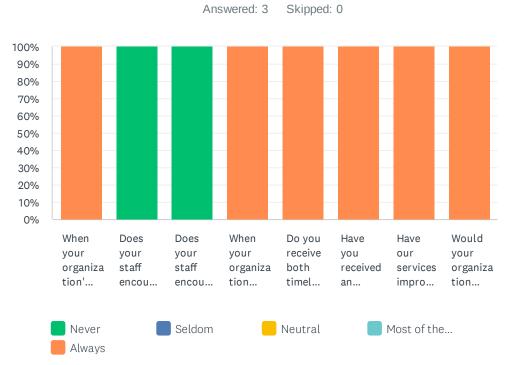

## Copy of Referral Source Survey Q1 In my experience working with PACE Recovery Center:

|                                                                         | Never   |   | Seldom |   | Neutral |   | Most of the Tim | ie | Always  |       | Total | Weighted Average |
|-------------------------------------------------------------------------|---------|---|--------|---|---------|---|-----------------|----|---------|-------|-------|------------------|
| When your organization's staff communicates with and/or visits PACI     | 0.00%   | 0 | 0.00%  | 0 | 0.00%   | 0 | 0.00%           | 0  | 100.00% | 1     | 1     | 5                |
| Does your staff encounter inappropriate delays when they contact our    | 100.00% | 1 | 0.00%  | 0 | 0.00%   | 0 | 0.00%           | 0  | 0.00%   | 0     | 1     | 1                |
| Does your staff encounter inappropriate delays when they call our fac   | 100.00% | 1 | 0.00%  | 0 | 0.00%   | 0 | 0.00%           | 0  | 0.00%   | 0     | 1     | 1                |
| When your organization refers clients to PACE Recovery Center are       | 0.00%   | 0 | 0.00%  | 0 | 0.00%   | 0 | 0.00%           | 0  | 100.00% | 1     | 1     | 5                |
| Do you receive both timely and adequate document support for your       | 0.00%   | 0 | 0.00%  | 0 | 0.00%   | 0 | 0.00%           | 0  | 100.00% | 1     | 1     | 5                |
| Have you received an adequate level of communication from our Cer       | 0.00%   | 0 | 0.00%  | 0 | 0.00%   | 0 | 0.00%           | 0  | 100.00% | 1     | 1     | 5                |
| Have our services improved the quality of life of clients your organiza | 0.00%   | 0 | 0.00%  | 0 | 0.00%   | 0 | 0.00%           | 0  | 100.00% | 1     | 1     | 5                |
| Would your organization recommend our services to another referral      | 0.00%   | 0 | 0.00%  | 0 | 0.00%   | 0 | 0.00%           | 0  | 100.00% | 1     | 1     | 5                |
|                                                                         |         |   |        |   |         |   |                 |    | Ans     | wered | 1     |                  |
|                                                                         |         |   |        |   |         |   |                 |    |         | Skip  | ped   | 0                |

Copy of Referral Source Survey **Do you have additional comments?** 

Answered 1 Skipped 0