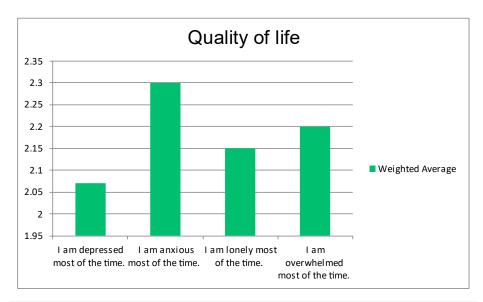

### Q7 Quality of life

Answered 18 Skipped 3

# PACE Outpatient/Alumni Survey Quality of life

|                                    | Strongly Disagre | ee | Disagree | Э  |
|------------------------------------|------------------|----|----------|----|
| I am depressed most of the time.   | 23.53%           | 4  | 58.82%   | 10 |
| I am anxious most of the time.     | 17.65%           | 3  | 58.82%   | 10 |
| I am lonely most of the time.      | 29.41%           | 5  | 23.53%   | 4  |
| I am overwhelmed most of the time. | 23.53%           | 4  | 58.82%   | 10 |

|                     |          |        |   |                |   | wered<br>ped |
|---------------------|----------|--------|---|----------------|---|--------------|
| 5.88%               | 1        | 11.76% | 2 | 0.00%          | 0 | 17           |
| 23.53%              | 4        | 23.53% | 4 | 0.00%          | 0 | 17           |
| 23.53%              | 4        | 0.00%  | 0 | 0.00%          | 0 | 17           |
| 11.76%              | 2        | 5.88%  | 1 | 0.00%          | 0 | 17           |
| Neither Disagree No | or Agree | Agree  |   | Strongly Agree |   | Total        |

### Weighted Average

2

2.06

2.41

2.06

17

2

# PACE Outpatient/Alumni Survey Quality of life

|                                    | Strongly Disagre | Disagree | Э      |    |
|------------------------------------|------------------|----------|--------|----|
| I am depressed most of the time.   | 23.53%           | 4        | 58.82% | 10 |
| I am anxious most of the time.     | 17.65%           | 3        | 58.82% | 10 |
| I am lonely most of the time.      | 29.41%           | 5        | 23.53% | 4  |
| I am overwhelmed most of the time. | 23.53%           | 4        | 58.82% | 10 |

|                            |   | Answered<br>Skipped |   |                |       |    |
|----------------------------|---|---------------------|---|----------------|-------|----|
| 5.88%                      | 1 | 11.76%              | 2 | 0.00%          | 0     | 17 |
| 23.53%                     | 4 | 23.53%              | 4 | 0.00%          | 0     | 17 |
| 23.53%                     | 4 | 0.00%               | 0 | 0.00%          | 0     | 17 |
| 11.76%                     | 2 | 5.88%               | 1 | 0.00%          | 0     | 17 |
| Neither Disagree Nor Agree |   | Agree               |   | Strongly Agree | Total |    |