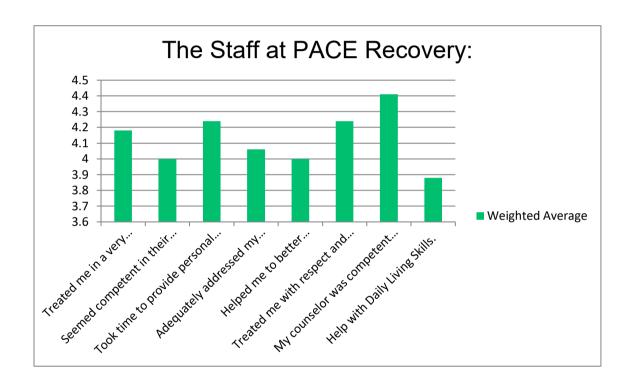

### Q6 The Staff at PACE Recovery:

#### Client Satisfaction Survey

|                                                                           | STRONGLY<br>DISAGREE | DISAGREE   | NEITHER<br>DISAGREE<br>NOR AGREE | AGREE        | STRONGLY<br>AGREE | TOTAL | WEIGHTED<br>AVERAGE |
|---------------------------------------------------------------------------|----------------------|------------|----------------------------------|--------------|-------------------|-------|---------------------|
| Treated me in a very professional manner.                                 | 4.35%<br>1           | 0.00%      | 0.00%                            | 65.22%<br>15 | 30.43%<br>7       | 23    | 4.17                |
| Seemed competent in their areas of specialty                              | 4.35%<br>1           | 0.00%      | 4.35%<br>1                       | 60.87%<br>14 | 30.43%            | 23    | 4.13                |
| Took time to provide personal help when I needed it.                      | 4.35%<br>1           | 4.35%<br>1 | 13.04%<br>3                      | 34.78%<br>8  | 43.48%<br>10      | 23    | 4.09                |
| Adequately addressed my health and medical concerns.                      | 4.35%<br>1           | 0.00%      | 21.74%<br>5                      | 30.43%       | 43.48%<br>10      | 23    | 4.09                |
| Helped me to better understand the treatment process.                     | 4.35%<br>1           | 8.70%<br>2 | 17.39%<br>4                      | 34.78%<br>8  | 34.78%<br>8       | 23    | 3.87                |
| Treated me with respect and dignity.                                      | 4.35%<br>1           | 0.00%      | 21.74%<br>5                      | 34.78%<br>8  | 39.13%<br>9       | 23    | 4.04                |
| Ensured I met with a Psychiatrist within 72 hours of my admission.        | 4.35%<br>1           | 0.00%      | 0.00%                            | 39.13%<br>9  | 56.52%<br>13      | 23    | 4.43                |
| My counselor was competent and knowledgeable of the disease of addiction. | 4.35%<br>1           | 0.00%      | 8.70%<br>2                       | 43.48%<br>10 | 43.48%<br>10      | 23    | 4.22                |