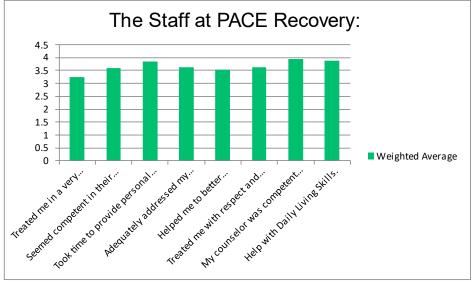

### Q8 The Staff at PACE Recovery:

taris washing to some particular

### The Staff at PACE Recovery:

|                                                                | Strongly Disagree |   |
|----------------------------------------------------------------|-------------------|---|
| Treated me in a very professional manner.                      | 5.88%             | 1 |
| Seemed competent in their areas of specialty                   | 5.88%             | 1 |
| Took time to provide personal help when I needed it.           | 5.88%             | 1 |
| Adequately addressed my health and medical concerns.           | 5.88%             | 1 |
| Helped me to better understand the treatment process.          | 5.88%             | 1 |
| Treated me with respect and dignity.                           | 5.88%             | 1 |
| My counselor was competent and knowledgeable of the disease of | of 5.88%          | 1 |
| Help with Daily Living Skills.                                 | 0.00%             | 0 |

| Disagree | Ne | either Disagree N | lor Agree | Agree  |    | Strongly |
|----------|----|-------------------|-----------|--------|----|----------|
| 0.00%    | 0  | 11.76%            | 2         | 35.29% | 6  | 47.06%   |
| 0.00%    | 0  | 5.88%             | 1         | 64.71% | 11 | 23.53%   |
| 0.00%    | 0  | 0.00%             | 0         | 52.94% | 9  | 41.18%   |
| 0.00%    | 0  | 11.76%            | 2         | 47.06% | 8  | 35.29%   |
| 0.00%    | 0  | 11.76%            | 2         | 52.94% | 9  | 29.41%   |
| 0.00%    | 0  | 5.88%             | 1         | 41.18% | 7  | 47.06%   |
| 0.00%    | 0  | 0.00%             | 0         | 35.29% | 6  | 58.82%   |
| 17.65%   | 3  | 5.88%             | 1         | 47.06% | 8  | 29.41%   |
|          |    |                   |           |        |    |          |

| y Agree |    | Total Weig | hted Average |
|---------|----|------------|--------------|
| , 0     | 8  | 17         | 4.18         |
|         | 4  | 17         | 4            |
|         | 7  | 17         | 4.24         |
|         | 6  | 17         | 4.06         |
|         | 5  | 17         | 4            |
|         | 8  | 17         | 4.24         |
|         | 10 | 17         | 4.41         |
|         | 5  | 17         | 3.88         |
|         | Ar | nswered    | 17           |
|         | Sk | kipped     | 2            |
|         |    |            |              |

| y Agree |    | Total Weig | hted Average |
|---------|----|------------|--------------|
| , 0     | 8  | 17         | 4.18         |
|         | 4  | 17         | 4            |
|         | 7  | 17         | 4.24         |
|         | 6  | 17         | 4.06         |
|         | 5  | 17         | 4            |
|         | 8  | 17         | 4.24         |
|         | 10 | 17         | 4.41         |
|         | 5  | 17         | 3.88         |
|         | Ar | 17         |              |
| Skipped |    |            | 2            |
|         |    |            |              |