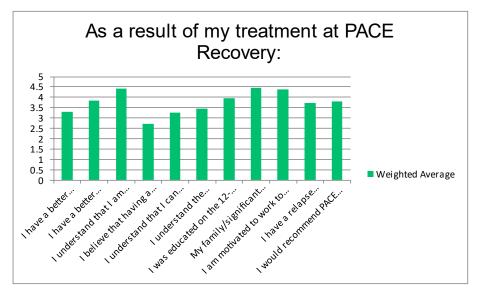

### Q9 As a result of my treatment at PACE Recovery:

an market 10 Strong

#### As a result of my treatment at PACE Recovery:

|                                                                     | Strongly Disag | ree |
|---------------------------------------------------------------------|----------------|-----|
| I have a better understanding of the disease of addiction.          | 0.00%          | 0   |
| I have a better understanding of the negative consequences of my    | 0.00%          | 0   |
| I understand that I am responsible for my recovery.                 | 0.00%          | 0   |
| I believe that having a sponsor is essential to my recovery.        | 12.50%         | 2   |
| I understand that I can never drink or use mind altering chemicals. | 12.50%         | 2   |
| I understand the importance of my higher power in my recovery.      | 12.50%         | 2   |
| I was educated on the 12-step principles and traditions.            | 6.25%          | 1   |
| My family/significant other is supportive of my recovery.           | 0.00%          | 0   |
| I am motivated to work to maintain my recovery.                     | 0.00%          | 0   |
| I have a relapse prevention plan.                                   | 6.25%          | 1   |
| I would recommend PACE Recovery to others.                          | 12.50%         | 2   |

| Disagree | Ne | either Disagree N | or Agree | Agree  |    | Strongly |
|----------|----|-------------------|----------|--------|----|----------|
| 6.25%    | 1  | 0.00%             | 0        | 62.50% | 10 | 31.25%   |
| 6.25%    | 1  | 0.00%             | 0        | 62.50% | 10 | 31.25%   |
| 0.00%    | 0  | 0.00%             | 0        | 56.25% | 9  | 43.75%   |
| 12.50%   | 2  | 43.75%            | 7        | 18.75% | 3  | 12.50%   |
| 6.25%    | 1  | 18.75%            | 3        | 43.75% | 7  | 18.75%   |
| 12.50%   | 2  | 25.00%            | 4        | 25.00% | 4  | 25.00%   |
| 0.00%    | 0  | 0.00%             | 0        | 75.00% | 12 | 18.75%   |
| 0.00%    | 0  | 0.00%             | 0        | 31.25% | 5  | 68.75%   |
| 0.00%    | 0  | 6.25%             | 1        | 62.50% | 10 | 31.25%   |
| 6.25%    | 1  | 25.00%            | 4        | 62.50% | 10 | 0.00%    |
| 0.00%    | 0  | 6.25%             | 1        | 50.00% | 8  | 31.25%   |

| y Agree |    | Total Wei | ghted Average |
|---------|----|-----------|---------------|
|         | 5  | 16        | 4.19          |
|         | 5  | 16        | 4.19          |
|         | 7  | 16        | 4.44          |
|         | 2  | 16        | 3.06          |
|         | 3  | 16        | 3.5           |
|         | 4  | 16        | 3.38          |
|         | 3  | 16        | 4             |
|         | 11 | 16        | 4.69          |
|         | 5  | 16        | 4.25          |
|         | 0  | 16        | 3.44          |
|         | 5  | 16        | 3.88          |
|         | Α  | nswered   | 16            |
|         | S  | kipped    | 3             |
|         |    |           |               |

| Disagree | Ne | ither Disagree N | or Agree | Agree  |    | Strongly |
|----------|----|------------------|----------|--------|----|----------|
| 6.25%    | 1  | 0.00%            | 0        | 62.50% | 10 | 31.25%   |
| 6.25%    | 1  | 0.00%            | 0        | 62.50% | 10 | 31.25%   |
| 0.00%    | 0  | 0.00%            | 0        | 56.25% | 9  | 43.75%   |
| 12.50%   | 2  | 43.75%           | 7        | 18.75% | 3  | 12.50%   |
| 6.25%    | 1  | 18.75%           | 3        | 43.75% | 7  | 18.75%   |
| 12.50%   | 2  | 25.00%           | 4        | 25.00% | 4  | 25.00%   |
| 0.00%    | 0  | 0.00%            | 0        | 75.00% | 12 | 18.75%   |
| 0.00%    | 0  | 0.00%            | 0        | 31.25% | 5  | 68.75%   |
| 0.00%    | 0  | 6.25%            | 1        | 62.50% | 10 | 31.25%   |
| 6.25%    | 1  | 25.00%           | 4        | 62.50% | 10 | 0.00%    |
| 0.00%    | 0  | 6.25%            | 1        | 50.00% | 8  | 31.25%   |

| y Agree |    | Total Wei | ghted Average |
|---------|----|-----------|---------------|
|         | 5  | 16        | 4.19          |
|         | 5  | 16        | 4.19          |
|         | 7  | 16        | 4.44          |
|         | 2  | 16        | 3.06          |
|         | 3  | 16        | 3.5           |
|         | 4  | 16        | 3.38          |
|         | 3  | 16        | 4             |
|         | 11 | 16        | 4.69          |
|         | 5  | 16        | 4.25          |
|         | 0  | 16        | 3.44          |
|         | 5  | 16        | 3.88          |
|         | Α  | nswered   | 16            |
|         | S  | 3         |               |
|         |    |           |               |