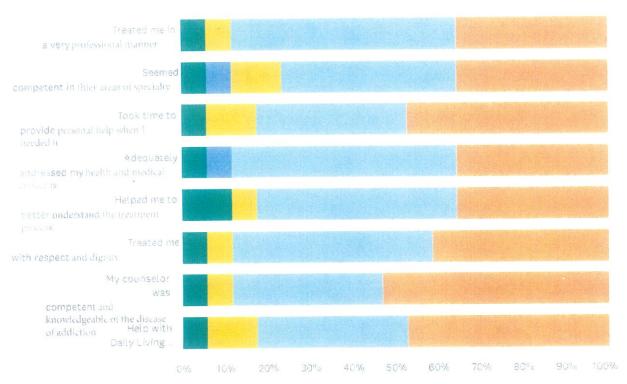

### The Staff at PACE Recovery:

|                                                                | Strongly Disagree |   |
|----------------------------------------------------------------|-------------------|---|
| Treated me in a very professional manner.                      | 5.88%             | 1 |
| Seemed competent in their areas of specialty                   | 5.88%             | 1 |
| Took time to provide personal help when I needed it.           | 5.88%             | 1 |
| Adequately addressed my health and medical concerns.           | 5.88%             | 1 |
| Helped me to better understand the treatment process.          | 5.88%             | 1 |
| Treated me with respect and dignity.                           | 5.88%             | 1 |
| My counselor was competent and knowledgeable of the disease of | of 5.88%          | 1 |
| Help with Daily Living Skills.                                 | 0.00%             | 0 |

| Disagree | Ne | either Disagree N | lor Agree | Agree  |    | Strongly |
|----------|----|-------------------|-----------|--------|----|----------|
| 0.00%    | 0  | 11.76%            | 2         | 35.29% | 6  | 47.06%   |
| 0.00%    | 0  | 5.88%             | 1         | 64.71% | 11 | 23.53%   |
| 0.00%    | 0  | 0.00%             | 0         | 52.94% | 9  | 41.18%   |
| 0.00%    | 0  | 11.76%            | 2         | 47.06% | 8  | 35.29%   |
| 0.00%    | 0  | 11.76%            | 2         | 52.94% | 9  | 29.41%   |
| 0.00%    | 0  | 5.88%             | 1         | 41.18% | 7  | 47.06%   |
| 0.00%    | 0  | 0.00%             | 0         | 35.29% | 6  | 58.82%   |
| 17.65%   | 3  | 5.88%             | 1         | 47.06% | 8  | 29.41%   |
|          |    |                   |           |        |    |          |

| y Agree |    | Total Weig | hted Average |
|---------|----|------------|--------------|
| , 0     | 8  | 17         | 4.18         |
|         | 4  | 17         | 4            |
|         | 7  | 17         | 4.24         |
|         | 6  | 17         | 4.06         |
|         | 5  | 17         | 4            |
|         | 8  | 17         | 4.24         |
|         | 10 | 17         | 4.41         |
|         | 5  | 17         | 3.88         |
|         | Ar | 17         |              |
| Skipped |    |            | 2            |
|         |    |            |              |