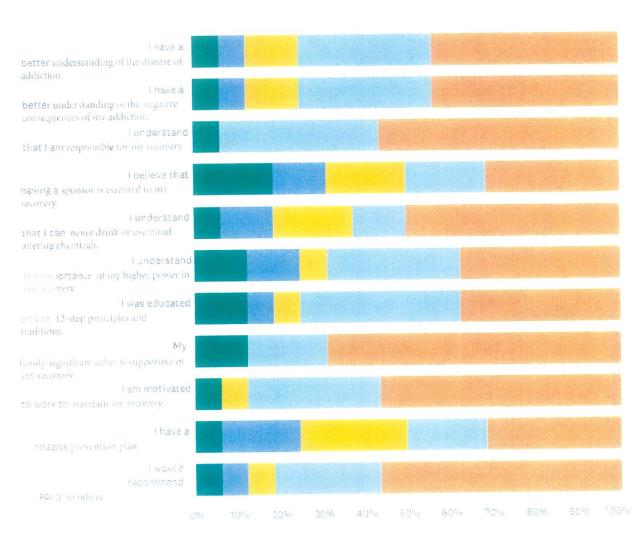

#### As a result of my treatment at PACE Recovery:

|                                                                     | Strongly Disag | ree |
|---------------------------------------------------------------------|----------------|-----|
| I have a better understanding of the disease of addiction.          | 0.00%          | 0   |
| I have a better understanding of the negative consequences of my    | 0.00%          | 0   |
| I understand that I am responsible for my recovery.                 | 0.00%          | 0   |
| I believe that having a sponsor is essential to my recovery.        | 12.50%         | 2   |
| I understand that I can never drink or use mind altering chemicals. | 12.50%         | 2   |
| I understand the importance of my higher power in my recovery.      | 12.50%         | 2   |
| I was educated on the 12-step principles and traditions.            | 6.25%          | 1   |
| My family/significant other is supportive of my recovery.           | 0.00%          | 0   |
| I am motivated to work to maintain my recovery.                     | 0.00%          | 0   |
| I have a relapse prevention plan.                                   | 6.25%          | 1   |
| I would recommend PACE Recovery to others.                          | 12.50%         | 2   |

| Disagree | Ne | ither Disagree N | or Agree | Agree  |    | Strongly |
|----------|----|------------------|----------|--------|----|----------|
| 6.25%    | 1  | 0.00%            | 0        | 62.50% | 10 | 31.25%   |
| 6.25%    | 1  | 0.00%            | 0        | 62.50% | 10 | 31.25%   |
| 0.00%    | 0  | 0.00%            | 0        | 56.25% | 9  | 43.75%   |
| 12.50%   | 2  | 43.75%           | 7        | 18.75% | 3  | 12.50%   |
| 6.25%    | 1  | 18.75%           | 3        | 43.75% | 7  | 18.75%   |
| 12.50%   | 2  | 25.00%           | 4        | 25.00% | 4  | 25.00%   |
| 0.00%    | 0  | 0.00%            | 0        | 75.00% | 12 | 18.75%   |
| 0.00%    | 0  | 0.00%            | 0        | 31.25% | 5  | 68.75%   |
| 0.00%    | 0  | 6.25%            | 1        | 62.50% | 10 | 31.25%   |
| 6.25%    | 1  | 25.00%           | 4        | 62.50% | 10 | 0.00%    |
| 0.00%    | 0  | 6.25%            | 1        | 50.00% | 8  | 31.25%   |

| y Agree |    | Total Wei | ghted Average |
|---------|----|-----------|---------------|
|         | 5  | 16        | 4.19          |
|         | 5  | 16        | 4.19          |
|         | 7  | 16        | 4.44          |
|         | 2  | 16        | 3.06          |
|         | 3  | 16        | 3.5           |
|         | 4  | 16        | 3.38          |
|         | 3  | 16        | 4             |
|         | 11 | 16        | 4.69          |
|         | 5  | 16        | 4.25          |
|         | 0  | 16        | 3.44          |
|         | 5  | 16        | 3.88          |
|         | Α  | nswered   | 16            |
|         | S  | 3         |               |
|         |    |           |               |