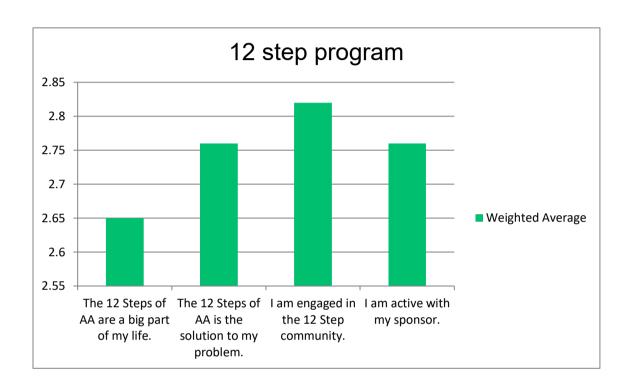

### Q6 12 step program

Answered 19 Skipped 2

### 12 step program

|                                                   | Strongly Disagr | Disa |        |
|---------------------------------------------------|-----------------|------|--------|
| The 12 Steps of AA are a big part of my life.     | 17.65%          | 3    | 29.41% |
| The 12 Steps of AA is the solution to my problem. | 17.65%          | 3    | 29.41% |
| I am engaged in the 12 Step community.            | 17.65%          | 3    | 23.53% |
| I am active with my sponsor.                      | 23.53%          | 4    | 29.41% |

| gree | Neither Disagree Nor | Agree | Agree  |   | Strongly Agre | ee |
|------|----------------------|-------|--------|---|---------------|----|
| 5    | 29.41%               | 5     | 17.65% | 3 | 5.88%         | 1  |
| 5    | 23.53%               | 4     | 17.65% | 3 | 11.76%        | 2  |
| 4    | 29.41%               | 5     | 17.65% | 3 | 11.76%        | 2  |
| 5    | 5.88%                | 1     | 29.41% | 5 | 11.76%        | 2  |

| Total           | Weighted Aver | age |
|-----------------|---------------|-----|
| 1               | 7 2.          | .65 |
| 1               | 7 2.          | .76 |
| 1               | 7 2.          | .82 |
| 1               | 7 2.          | .76 |
| <b>Answered</b> |               | 17  |
| Skipped         |               | 2   |

#### 12 step program

|                                                   | Strongly Disagr | ee | Disa   |
|---------------------------------------------------|-----------------|----|--------|
| The 12 Steps of AA are a big part of my life.     | 17.65%          | 3  | 29.41% |
| The 12 Steps of AA is the solution to my problem. | 17.65%          | 3  | 29.41% |
| I am engaged in the 12 Step community.            | 17.65%          | 3  | 23.53% |
| I am active with my sponsor.                      | 23.53%          | 4  | 29.41% |