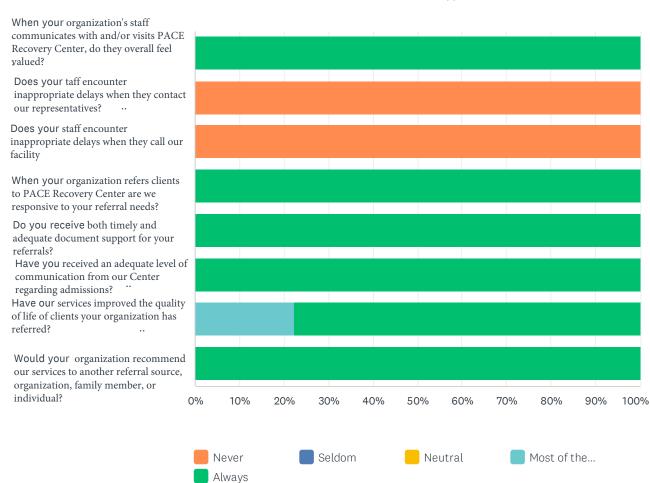

### Q1 In my experience working with PACE Recovery Center:

Answered: 9 Skipped: 0

### Q1 In my experience working with PACE Recovery Center:

|                                                                                                                        | NEVER   | SELDOM | NEUTRAL | MOST<br>OF<br>THE<br>TIME | ALWAYS  | TOTAL | WEIGHTED<br>AVERAGE |
|------------------------------------------------------------------------------------------------------------------------|---------|--------|---------|---------------------------|---------|-------|---------------------|
| When your organization's staff communicates with and/or visits PACE Recovery Center, do they overall feel valued?      | 0.00%   | 0.00%  | 0.00%   | 0.00%                     | 100.00% | 3     | 5.00                |
| Does your staff encounter inappropriate delays when they contact our representatives?                                  | 100.00% | 0.00%  | 0.00%   | 0.00%                     | 0.00%   | 3     | 1.00                |
| Does your staff encounter inappropriate delays when they call our facility?                                            | 100.00% | 0.00%  | 0.00%   | 0.00%                     | 0.00%   | 3     | 1.00                |
| When your organization refers clients to PACE Recovery Center are we responsive to your referral needs?                | 0.00%   | 0.00%  | 0.00%   | 0.00%                     | 100.00% | 3     | 5.00                |
| Do you receive both timely and adequate document support for your referrals?                                           | 0.00%   | 0.00%  | 0.00%   | 0.00%                     | 100.00% | 3     | 5.00                |
| Have you received an adequate level of communication from our Center regarding admissions?                             | 0.00%   | 0.00%  | 0.00%   | 0.00%                     | 100.00% | 2     | 5.00                |
| Have our services improved the quality of life of clients your organization has referred?                              | 0.00%   | 0.00%  | 0.00%   | 0.00%                     | 100.00% | 3     | 5.00                |
| Would your organization recommend our services to another referral source, organization, family member, or individual? | 0.00%   | 0.00%  | 0.00%   | 0.00%                     | 100.00% | 3     | 5.00                |