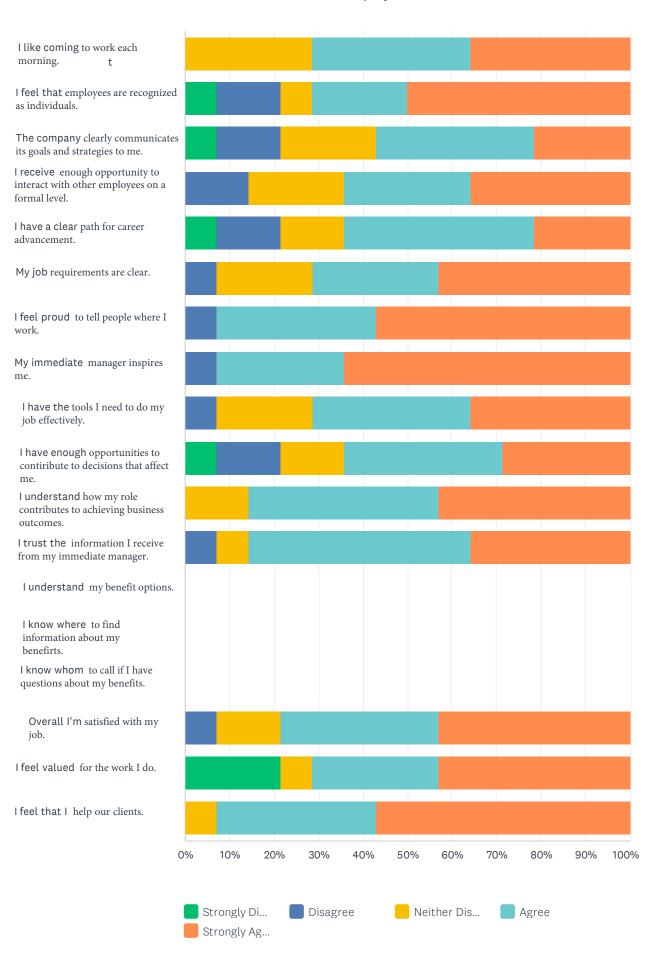

### Copy of Employee Values - 2021 Q3 Employee Values Survey

| Employee values out voy                                                | Strongly Disag | ree | Disagree | Ne | either Disagree I | Nor Agree | Agree  |   | Strongly Agre | e   | Total Weig | hted Average |
|------------------------------------------------------------------------|----------------|-----|----------|----|-------------------|-----------|--------|---|---------------|-----|------------|--------------|
| I like coming to work each morning.                                    | 0.00%          | 0   | 9.09%    | 1  | 0.00%             | 0         | 27.27% | 3 | 63.64%        | 7   | 11         | 4.45         |
| I feel that employees are recognized as individuals.                   | 0.00%          | 0   | 8.33%    | 1  | 8.33%             | 1         | 25.00% | 3 | 58.33%        | 7   | 12         | 4.33         |
| The company clearly communicates its goals and strategies to me.       | 9.09%          | 1   | 0.00%    | 0  | 9.09%             | 1         | 27.27% | 3 | 54.55%        | 6   | 11         | 4.18         |
| I receive enough opportunity to interact with other employees on a fo  | 0.00%          | 0   | 10.00%   | 1  | 10.00%            | 1         | 20.00% | 2 | 60.00%        | 6   | 10         | 4.3          |
| I have a clear path for career advancement.                            | 0.00%          | 0   | 8.33%    | 1  | 8.33%             | 1         | 25.00% | 3 | 58.33%        | 7   | 12         | 4.33         |
| My job requirements are clear.                                         | 8.33%          | 1   | 0.00%    | 0  | 8.33%             | 1         | 25.00% | 3 | 58.33%        | 7   | 12         | 4.25         |
| I feel proud to tell people where I work.                              | 0.00%          | 0   | 8.33%    | 1  | 8.33%             | 1         | 25.00% | 3 | 58.33%        | 7   | 12         | 4.33         |
| My immediate manager inspires me.                                      | 0.00%          | 0   | 8.33%    | 1  | 8.33%             | 1         | 25.00% | 3 | 58.33%        | 7   | 12         | 4.33         |
| I have the tools I need to do my job effectively.                      | 0.00%          | 0   | 8.33%    | 1  | 8.33%             | 1         | 25.00% | 3 | 58.33%        | 7   | 12         | 4.33         |
| I have enough opportunities to contiribute to decisions that affect me | 0.00%          | 0   | 9.09%    | 1  | 9.09%             | 1         | 27.27% | 3 | 54.55%        | 6   | 11         | 4.27         |
| I understand how my role contributes to achieving business outcom-     | 10.00%         | 1   | 0.00%    | 0  | 10.00%            | 1         | 20.00% | 2 | 60.00%        | 6   | 10         | 4.2          |
| I trust the information I receive from my immediate manager.           | 9.09%          | 1   | 0.00%    | 0  | 0.00%             | 0         | 27.27% | 3 | 63.64%        | 7   | 11         | 4.36         |
| I understand my benefit options.                                       | 0.00%          | 0   | 0.00%    | 0  | 0.00%             | 0         | 0.00%  | 0 | 0.00%         | 0   | 0          | 0            |
| I know where to find information about my benefirts.                   | 0.00%          | 0   | 0.00%    | 0  | 0.00%             | 0         | 0.00%  | 0 | 0.00%         | 0   | 0          | 0            |
| I know whom to call if I have questions about my benefits.             | 0.00%          | 0   | 0.00%    | 0  | 0.00%             | 0         | 0.00%  | 0 | 0.00%         | 0   | 0          | 0            |
| Overall I'm satisfied with my job.                                     | 8.33%          | 1   | 0.00%    | 0  | 8.33%             | 1         | 25.00% | 3 | 58.33%        | 7   | 12         | 4.25         |
| I feel valued for the work I do.                                       | 0.00%          | 0   | 8.33%    | 1  | 8.33%             | 1         | 25.00% | 3 | 58.33%        | 7   | 12         | 4.33         |
| I feel that I help our clients.                                        | 0.00%          | 0   | 0.00%    | 0  | 8.33%             | 1         | 33.33% | 4 | 58.33%        | 7   | 12         | 4.5          |
|                                                                        |                |     |          |    |                   |           |        |   |               | An  | swered     | 12           |
|                                                                        |                |     |          |    |                   |           |        |   |               | Ski | ipped      | 0            |