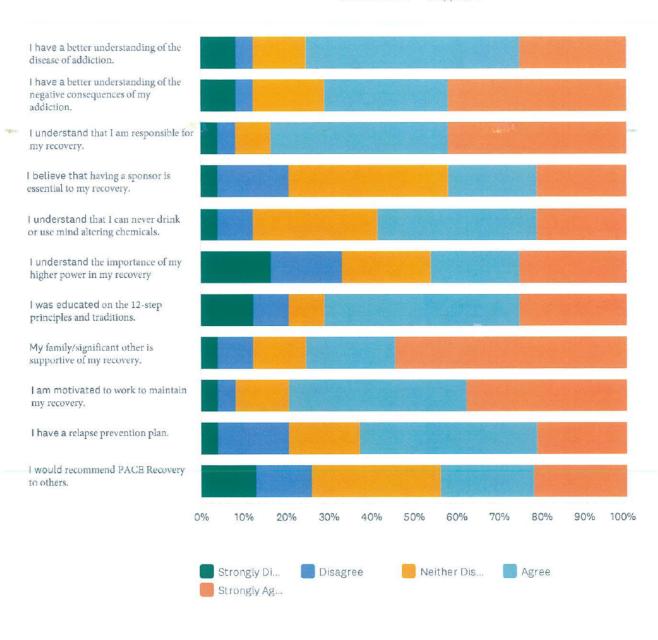

### Q8 As a result of my treatment at PACE Recovery:

### Client Satisfaction Survey

|                                                                                   | STRONGLY<br>DISAGREE | DISAGREE    | NEITHER<br>DISAGREE<br>NOR AGREE | AGREE        | STRONGLY<br>AGREE | TOTAL | WEIGHTED<br>AVERAGE |
|-----------------------------------------------------------------------------------|----------------------|-------------|----------------------------------|--------------|-------------------|-------|---------------------|
| I have a better understanding of the disease of addiction.                        | 4.35%<br>1           | 17.39%<br>4 | 13.04%<br>3                      | 34.78%<br>8  | 30.43%<br>7       | 23    | 3.70                |
| I have a better understanding of<br>the negative consequences of<br>my addiction. | 4.35%<br>1           | 8.70%<br>2  | 17.39%<br>4                      | 39.13%<br>9  | 30.43%            | 23    | 3.83                |
| I understand that I am responsible for my recovery.                               | 4.35%<br>1           | 4.35%<br>1  | 4.35%<br>1                       | 47.83%<br>11 | 39.13%<br>9       | 23    | 4.13                |
| I believe that having a sponsor is essential to my recovery.                      | 18.18%<br>4          | 4.55%<br>1  | 18.18%<br>4                      | 22.73%<br>5  | 36.36%<br>8       | 22    | 3.55                |
| I understand that I can never drink or use mind altering chemicals.               | 4.35%<br>1           | 4.35%<br>1  | 30.43%<br>7                      | 26.09%<br>6  | 34.78%<br>8       | 23    | 3.83                |
| I understand the importance of my higher power in my recovery.                    | 13.04%<br>3          | 13.04%      | 13.04%                           | 39.13%<br>9  | 21.74%<br>5       | 23    | 3.43                |
| I was educated on the 12-step principles and traditions.                          | 4.35%<br>1           | 8.70%<br>2  | 13.04%                           | 43.48%<br>10 | 30.43%<br>7       | 23    | 3.87                |
| My family/significant other is supportive of my recovery.                         | 4.35%<br>1           | 0.00%       | 8.70%<br>2                       | 26.09%<br>6  | 60.87%<br>14      | 23    | 4.39                |
| I am motivated to work to maintain my recovery.                                   | 4.35%<br>1           | 0.00%       | 26.09%<br>6                      | 21.74%<br>5  | 47.83%<br>11      | 23    | 4.09                |
| I have a relapse prevention plan.                                                 | 4.35%<br>1           | 30.43%<br>7 | 4.35%<br>1                       | 39.13%<br>9  | 21.74%            | 23    | 3.43                |
| I would recommend PACE<br>Recovery to others.                                     | 13.04%<br>3          | 17.39%<br>4 | 8.70%<br>2                       | 39.13%<br>9  | 21.74%            | 23    | 3.39                |