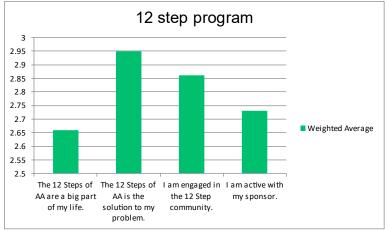

### Q6 12 step program

Answered 19 Skipped 2

### 12 step program

|                                                   | Strongly Disagr | Disa |        |
|---------------------------------------------------|-----------------|------|--------|
| The 12 Steps of AA are a big part of my life.     | 17.65%          | 3    | 29.41% |
| The 12 Steps of AA is the solution to my problem. | 17.65%          | 3    | 29.41% |
| I am engaged in the 12 Step community.            | 17.65%          | 3    | 23.53% |
| I am active with my sponsor.                      | 23.53%          | 4    | 29.41% |

| gree | Neither Disagree Nor | Agree | Agree  |   | Strongly Agre | ee |
|------|----------------------|-------|--------|---|---------------|----|
| 5    | 29.41%               | 5     | 17.65% | 3 | 5.88%         | 1  |
| 5    | 23.53%               | 4     | 17.65% | 3 | 11.76%        | 2  |
| 4    | 29.41%               | 5     | 17.65% | 3 | 11.76%        | 2  |
| 5    | 5.88%                | 1     | 29.41% | 5 | 11.76%        | 2  |

| Total           | Weighted Aver | age |
|-----------------|---------------|-----|
| 1               | 7 2.          | .65 |
| 1               | 7 2.          | .76 |
| 1               | 7 2.          | .82 |
| 1               | 7 2.          | .76 |
| <b>Answered</b> |               | 17  |
| Skipped         |               | 2   |