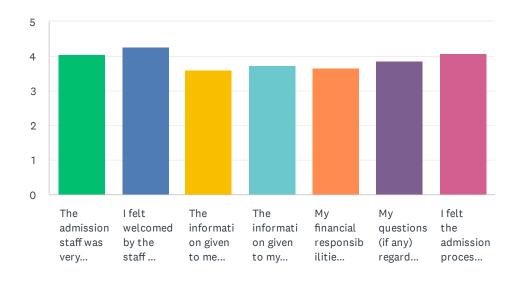

### Q4 During my admission to PACE Recovery:

#### Client Satisfaction Survey

|                                                                                          | STRONGLY<br>DISAGREE | DISAGREE    | NEITHER<br>DISAGREE<br>NOR AGREE | AGREE        | STRONGLY<br>AGREE | TOTAL | WEIGHTED<br>AVERAGE |
|------------------------------------------------------------------------------------------|----------------------|-------------|----------------------------------|--------------|-------------------|-------|---------------------|
| The admission staff was very professional                                                | 4.35%<br>1           | 0.00%       | 4.35%<br>1                       | 69.57%<br>16 | 21.74%<br>5       | 23    | 4.04                |
| I felt welcomed by the staff and soon felt at ease.                                      | 4.35%<br>1           | 0.00%       | 4.35%<br>1                       | 47.83%<br>11 | 43.48%<br>10      | 23    | 4.26                |
| The information given to me helped prepare me for treatment.                             | 4.35%<br>1           | 17.39%<br>4 | 13.04%                           | 43.48%<br>10 | 21.74%<br>5       | 23    | 3.61                |
| The information given to my family/significant others was informative and helpful.       | 4.35%<br>1           | 13.04%      | 8.70%<br>2                       | 52.17%<br>12 | 21.74%<br>5       | 23    | 3.74                |
| My financial responsibilities were clearly explained.                                    | 8.70%<br>2           | 4.35%<br>1  | 26.09%<br>6                      | 34.78%<br>8  | 26.09%<br>6       | 23    | 3.65                |
| My questions (if any) regarding admission documents were clearly and concisely answered. | 8.70%<br>2           | 4.35%<br>1  | 8.70%<br>2                       | 47.83%<br>11 | 30.43%<br>7       | 23    | 3.87                |
| I felt the admission process was brief and straight forward.                             | 4.35%<br>1           | 4.35%<br>1  | 4.35%<br>1                       | 52.17%<br>12 | 34.78%            | 23    | 4.09                |