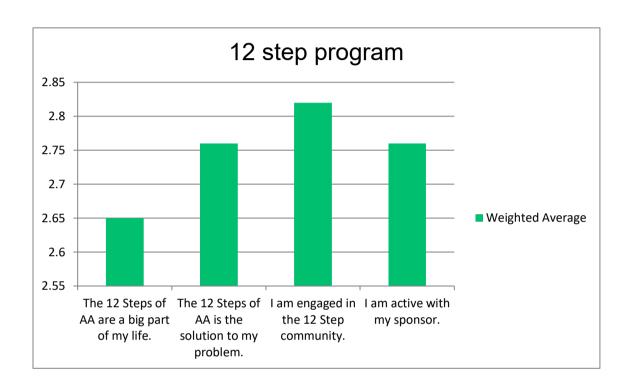

### Q6 12 step program

Answered 19 Skipped 2

### 12 step program

|                                                   | Strongly Disagr | Disa |        |
|---------------------------------------------------|-----------------|------|--------|
| The 12 Steps of AA are a big part of my life.     | 17.65%          | 3    | 29.41% |
| The 12 Steps of AA is the solution to my problem. | 17.65%          | 3    | 29.41% |
| I am engaged in the 12 Step community.            | 17.65%          | 3    | 23.53% |
| I am active with my sponsor.                      | 23.53%          | 4    | 29.41% |

| gree | Neither Disagree Nor | Agree | Agree  |   | Strongly Agre | ee |
|------|----------------------|-------|--------|---|---------------|----|
| 5    | 29.41%               | 5     | 17.65% | 3 | 5.88%         | 1  |
| 5    | 23.53%               | 4     | 17.65% | 3 | 11.76%        | 2  |
| 4    | 29.41%               | 5     | 17.65% | 3 | 11.76%        | 2  |
| 5    | 5.88%                | 1     | 29.41% | 5 | 11.76%        | 2  |

| Total           | Weighted Aver | age |
|-----------------|---------------|-----|
| 1               | 7 2.          | .65 |
| 1               | 7 2.          | .76 |
| 1               | 7 2.          | .82 |
| 1               | 7 2.          | .76 |
| <b>Answered</b> |               | 17  |
| Skipped         |               | 2   |