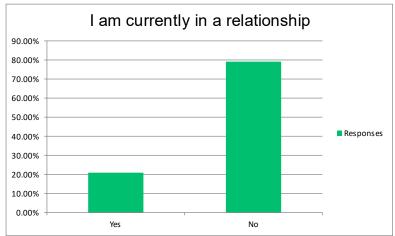

#### Outpatient Alumni Survey Q2

PACE Outpatient/Alumni Survey
Are you still currently sober? If so how much time do you have?

Answered 19 Skipped 0

PACE Outpatient/Alumni Survey Are you currently in a relationship?