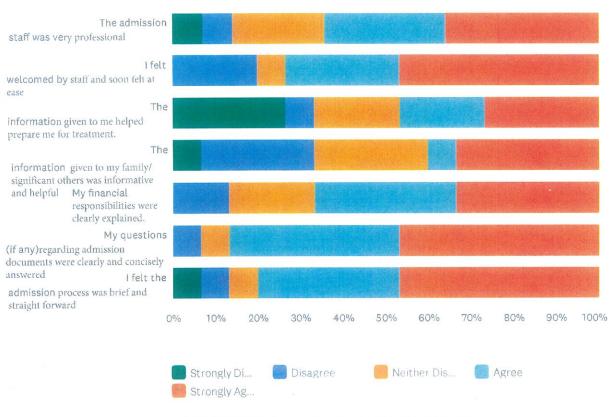

### Q2 During my admission to PACE Recovery:

Answered: 24 Skipped: 0

# Copy of Client Satisfaction Survey 2021 Q 3 **During my admission to PACE Recovery:**

|                                                                       | Strongly Disagre | ee | Disagree | Ne | either Disagı |
|-----------------------------------------------------------------------|------------------|----|----------|----|---------------|
| The admission staff was very professional                             | 0.00%            | 0  | 11.76%   | 2  | 17.65%        |
| I felt welcomed by the staff and soon felt at ease.                   | 0.00%            | 0  | 11.76%   | 2  | 17.65%        |
| The information given to me helped prepare me for treatment.          | 0.00%            | 0  | 11.76%   | 2  | 11.76%        |
| The information given to my family/significant others was informative | 0.00%            | 0  | 11.11%   | 2  | 27.78%        |
| My financial responsibilities were clearly explained.                 | 0.00%            | 0  | 5.88%    | 1  | 17.65%        |
| My questions (if any) regarding admission documents were clearly      | 0.00%            | 0  | 7.14%    | 1  | 14.29%        |
| I felt the admission process was brief and straight forward.          | 0.00%            | 0  | 5.56%    | 1  | 11.11%        |

| ree Nor Agree | Agree  |   | Strongly Ag | ree | Total Neigh | ted Average |
|---------------|--------|---|-------------|-----|-------------|-------------|
| 3             | 17.65% | 3 | 52.94%      | 9   | 17          | 4.12        |
| 3             | 23.53% | 4 | 47.06%      | 8   | 17          | 4.06        |
| 2             | 23.53% | 4 | 52.94%      | 9   | 17          | 4.18        |
| 5             | 16.67% | 3 | 44.44%      | 8   | 18          | 3.94        |
| 3             | 23.53% | 4 | 52.94%      | 9   | 17          | 4.24        |
| 2             | 14.29% | 2 | 64.29%      | 9   | 14          | 4.36        |
| 2             | 16.67% | 3 | 66.67%      | 12  | 18          | 4.44        |
|               |        |   |             | Α   | nswered     | 18          |
|               |        |   |             | S   | kipped      | 0           |