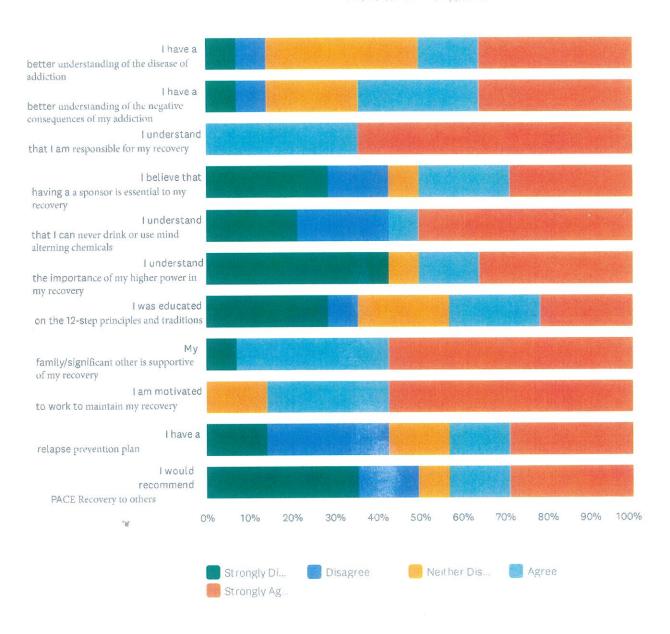

### Q4 As a result of my treatment at PACE Recovery:

Answered: 24 Skipped: 0

#### As a result of my treatment at PACE Recovery:

|                                                                     | Strongly Disagre | ee | Disagree | Ne | either Disagı |
|---------------------------------------------------------------------|------------------|----|----------|----|---------------|
| I have a better understanding of the disease of addiction.          | 0.00%            | 0  | 5.56%    | 1  | 11.11%        |
| I have a better understanding of the negative consequences of my    | 0.00%            | 0  | 5.56%    | 1  | 5.56%         |
| I understand that I am responsible for my recovery.                 | 0.00%            | 0  | 5.56%    | 1  | 16.67%        |
| I believe that having a sponsor is essential to my recovery.        | 0.00%            | 0  | 11.11%   | 2  | 11.11%        |
| I understand that I can never drink or use mind altering chemicals. | 0.00%            | 0  | 5.88%    | 1  | 17.65%        |
| I understand the importance of my higher power in my recovery.      | 0.00%            | 0  | 11.76%   | 2  | 11.76%        |
| I was educated on the 12-step principles and traditions.            | 0.00%            | 0  | 11.11%   | 2  | 11.11%        |
| My family/significant other is supportive of my recovery.           | 0.00%            | 0  | 11.11%   | 2  | 5.56%         |
| I am motivated to work to maintain my recovery.                     | 0.00%            | 0  | 11.11%   | 2  | 5.56%         |
| I have a relapse prevention plan.                                   | 0.00%            | 0  | 11.76%   | 2  | 5.88%         |
| I would recommend PACE Recovery to others.                          | 0.00%            | 0  | 5.88%    | 1  | 5.88%         |

.

| ree Nor Agree | Agree  |   | Strongly A | gree | Total Weigh | nted Average |
|---------------|--------|---|------------|------|-------------|--------------|
| 2             | 27.78% | 5 | 55.56%     | 10   | 18          | 4.33         |
| 1             | 50.00% | 9 | 38.89%     | 7    | 18          | 4.22         |
| 3             | 33.33% | 6 | 44.44%     | 8    | 18          | 4.17         |
| 2             | 33.33% | 6 | 44.44%     | 8    | 18          | 4.11         |
| 3             | 29.41% | 5 | 47.06%     | 8    | 17          | 4.18         |
| 2             | 29.41% | 5 | 47.06%     | 8    | 17          | 4.12         |
| 2             | 27.78% | 5 | 50.00%     | 9    | 18          | 4.17         |
| 1             | 38.89% | 7 | 44.44%     | 8    | 18          | 4.17         |
| 1             | 27.78% | 5 | 55.56%     | 10   | 18          | 4.28         |
| 1             | 17.65% | 3 | 64.71%     | 11   | 17          | 4.35         |
| 1             | 29.41% | 5 | 58.82%     | 10   | 17          | 4.41         |
|               |        |   |            | Α    | nswered     | 18           |
|               |        |   |            | S    | kipped      | 0            |