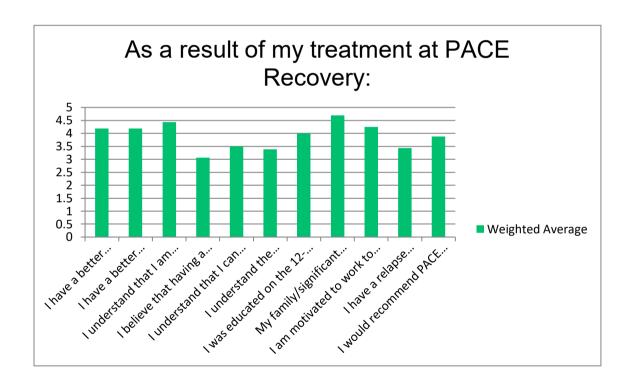

### Q9 As a result of my treatment at PACE Recovery:

an market 10 Strong

#### As a result of my treatment at PACE Recovery:

|                                                                     | Strongly Disag | ree |
|---------------------------------------------------------------------|----------------|-----|
| I have a better understanding of the disease of addiction.          | 0.00%          | 0   |
| I have a better understanding of the negative consequences of my    | 0.00%          | 0   |
| I understand that I am responsible for my recovery.                 | 0.00%          | 0   |
| I believe that having a sponsor is essential to my recovery.        | 12.50%         | 2   |
| I understand that I can never drink or use mind altering chemicals. | 12.50%         | 2   |
| I understand the importance of my higher power in my recovery.      | 12.50%         | 2   |
| I was educated on the 12-step principles and traditions.            | 6.25%          | 1   |
| My family/significant other is supportive of my recovery.           | 0.00%          | 0   |
| I am motivated to work to maintain my recovery.                     | 0.00%          | 0   |
| I have a relapse prevention plan.                                   | 6.25%          | 1   |
| I would recommend PACE Recovery to others.                          | 12.50%         | 2   |

| Disagree | Ne | either Disagree N | or Agree | Agree  |    | Strongly |
|----------|----|-------------------|----------|--------|----|----------|
| 6.25%    | 1  | 0.00%             | 0        | 62.50% | 10 | 31.25%   |
| 6.25%    | 1  | 0.00%             | 0        | 62.50% | 10 | 31.25%   |
| 0.00%    | 0  | 0.00%             | 0        | 56.25% | 9  | 43.75%   |
| 12.50%   | 2  | 43.75%            | 7        | 18.75% | 3  | 12.50%   |
| 6.25%    | 1  | 18.75%            | 3        | 43.75% | 7  | 18.75%   |
| 12.50%   | 2  | 25.00%            | 4        | 25.00% | 4  | 25.00%   |
| 0.00%    | 0  | 0.00%             | 0        | 75.00% | 12 | 18.75%   |
| 0.00%    | 0  | 0.00%             | 0        | 31.25% | 5  | 68.75%   |
| 0.00%    | 0  | 6.25%             | 1        | 62.50% | 10 | 31.25%   |
| 6.25%    | 1  | 25.00%            | 4        | 62.50% | 10 | 0.00%    |
| 0.00%    | 0  | 6.25%             | 1        | 50.00% | 8  | 31.25%   |

| y Agree |    | Total Wei | ghted Average |
|---------|----|-----------|---------------|
|         | 5  | 16        | 4.19          |
|         | 5  | 16        | 4.19          |
|         | 7  | 16        | 4.44          |
|         | 2  | 16        | 3.06          |
|         | 3  | 16        | 3.5           |
|         | 4  | 16        | 3.38          |
|         | 3  | 16        | 4             |
|         | 11 | 16        | 4.69          |
|         | 5  | 16        | 4.25          |
|         | 0  | 16        | 3.44          |
|         | 5  | 16        | 3.88          |
|         | Α  | nswered   | 16            |
|         | S  | kipped    | 3             |
|         |    |           |               |