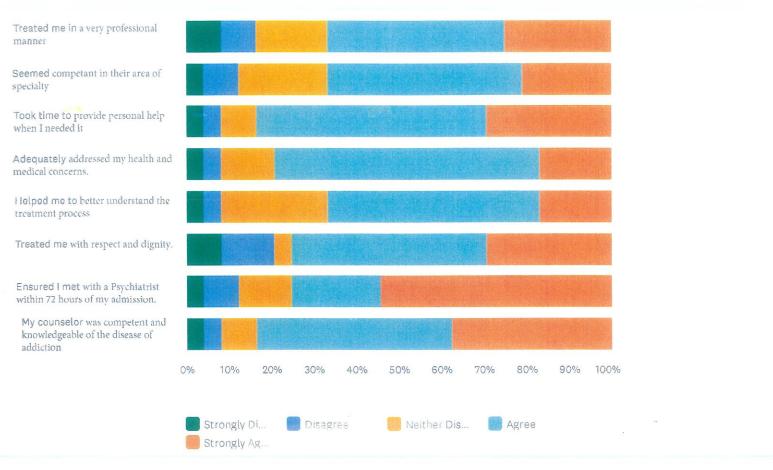

### Q6 The Staff at PACE Recovery:

#### Client Satisfaction Survey

|                                                                           | STRONGLY<br>DISAGREE | DISAGREE   | NEITHER<br>DISAGREE<br>NOR AGREE | AGREE        | STRONGLY<br>AGREE | TOTAL | WEIGHTED<br>AVERAGE |
|---------------------------------------------------------------------------|----------------------|------------|----------------------------------|--------------|-------------------|-------|---------------------|
| Treated me in a very professional manner.                                 | 4.35%<br>1           | 0.00%      | 0.00%                            | 65.22%<br>15 | 30.43%<br>7       | 23    | 4.17                |
| Seemed competent in their areas of specialty                              | 4.35%<br>1           | 0.00%      | 4.35%<br>1                       | 60.87%<br>14 | 30.43%            | 23    | 4.13                |
| Took time to provide personal help when I needed it.                      | 4.35%<br>1           | 4.35%<br>1 | 13.04%<br>3                      | 34.78%<br>8  | 43.48%<br>10      | 23    | 4.09                |
| Adequately addressed my health and medical concerns.                      | 4.35%<br>1           | 0.00%      | 21.74%<br>5                      | 30.43%       | 43.48%<br>10      | 23    | 4.09                |
| Helped me to better understand the treatment process.                     | 4.35%<br>1           | 8.70%<br>2 | 17.39%<br>4                      | 34.78%<br>8  | 34.78%<br>8       | 23    | 3.87                |
| Treated me with respect and dignity.                                      | 4.35%<br>1           | 0.00%      | 21.74%<br>5                      | 34.78%<br>8  | 39.13%<br>9       | 23    | 4.04                |
| Ensured I met with a Psychiatrist within 72 hours of my admission.        | 4.35%<br>1           | 0.00%      | 0.00%                            | 39.13%<br>9  | 56.52%<br>13      | 23    | 4.43                |
| My counselor was competent and knowledgeable of the disease of addiction. | 4.35%<br>1           | 0.00%      | 8.70%<br>2                       | 43.48%<br>10 | 43.48%<br>10      | 23    | 4.22                |