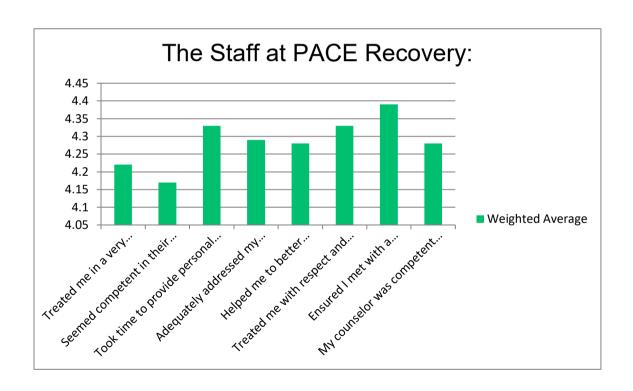

### Q6 The Staff at PACE Recovery:

#### Client Satisfaction Survey

|                                                                           | STRONGLY<br>DISAGREE | DISAGREE   | NEITHER<br>DISAGREE<br>NOR AGREE | AGREE        | STRONGLY<br>AGREE | TOTAL | WEIGHTED<br>AVERAGE |
|---------------------------------------------------------------------------|----------------------|------------|----------------------------------|--------------|-------------------|-------|---------------------|
| Treated me in a very professional manner.                                 | 4.35%<br>1           | 0.00%      | 0.00%                            | 65.22%<br>15 | 30.43%<br>7       | 23    | 4.17                |
| Seemed competent in their areas of specialty                              | 4.35%<br>1           | 0.00%      | 4.35%<br>1                       | 60.87%<br>14 | 30.43%            | 23    | 4.13                |
| Took time to provide personal help when I needed it.                      | 4.35%<br>1           | 4.35%<br>1 | 13.04%<br>3                      | 34.78%<br>8  | 43.48%<br>10      | 23    | 4.09                |
| Adequately addressed my health and medical concerns.                      | 4.35%<br>1           | 0.00%      | 21.74%<br>5                      | 30.43%       | 43.48%<br>10      | 23    | 4.09                |
| Helped me to better understand the treatment process.                     | 4.35%<br>1           | 8.70%<br>2 | 17.39%<br>4                      | 34.78%<br>8  | 34.78%<br>8       | 23    | 3.87                |
| Treated me with respect and dignity.                                      | 4.35%<br>1           | 0.00%      | 21.74%<br>5                      | 34.78%<br>8  | 39.13%<br>9       | 23    | 4.04                |
| Ensured I met with a Psychiatrist within 72 hours of my admission.        | 4.35%<br>1           | 0.00%      | 0.00%                            | 39.13%<br>9  | 56.52%<br>13      | 23    | 4.43                |
| My counselor was competent and knowledgeable of the disease of addiction. | 4.35%<br>1           | 0.00%      | 8.70%<br>2                       | 43.48%<br>10 | 43.48%<br>10      | 23    | 4.22                |