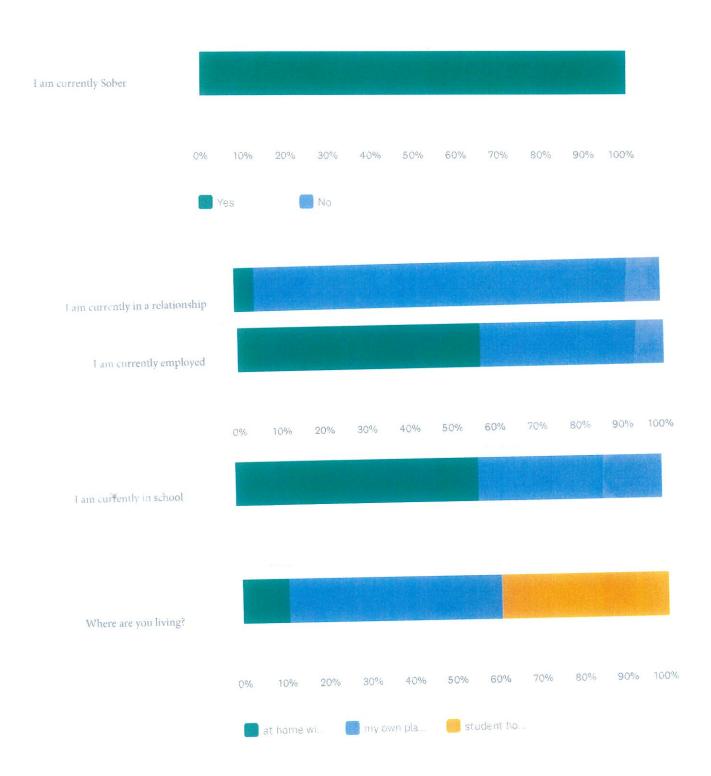

#### Outpatient Alumni Survey Q2

PACE Outpatient/Alumni Survey
Are you still currently sober? If so how much time do you have?

Answered 19 Skipped 0

PACE Outpatient/Alumni Survey Are you currently in a relationship?

Answered 19 Skipped 0 PACE Outpatient/Alumni Survey Are you employed or in school?

Answered 19 Skipped 0 PACE Outpatient/Alumni Survey
Where are you currently living?
Answered 19

Skipped 0

PACE Outpatient/Alumni Survey Q1

Are you still currently sober? If so how much time do you have?

Answered 19 Skipped 0

PACE Outpatient/Alumni Survey Are you currently in a relationship?

Answered 19 Skipped 0 PACE Outpatient/Alumni Survey Are you employed or in school?

Answered 19 Skipped 0 PACE Outpatient/Alumni Survey
Where are you currently living?
Answered 19

Skipped 0