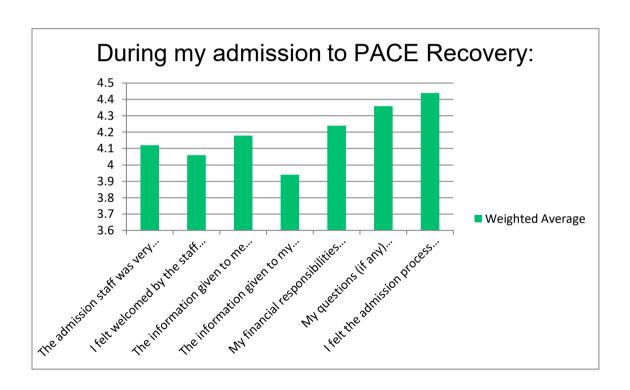

### Q4 During my admission to PACE Recovery:

#### Client Satisfaction Survey

|                                                                                          | STRONGLY<br>DISAGREE | DISAGREE    | NEITHER<br>DISAGREE<br>NOR AGREE | AGREE        | STRONGLY<br>AGREE | TOTAL | WEIGHTED<br>AVERAGE |
|------------------------------------------------------------------------------------------|----------------------|-------------|----------------------------------|--------------|-------------------|-------|---------------------|
| The admission staff was very professional                                                | 4.35%<br>1           | 0.00%       | 4.35%<br>1                       | 69.57%<br>16 | 21.74%<br>5       | 23    | 4.04                |
| I felt welcomed by the staff and soon felt at ease.                                      | 4.35%<br>1           | 0.00%       | 4.35%<br>1                       | 47.83%<br>11 | 43.48%<br>10      | 23    | 4.26                |
| The information given to me helped prepare me for treatment.                             | 4.35%<br>1           | 17.39%<br>4 | 13.04%                           | 43.48%<br>10 | 21.74%<br>5       | 23    | 3.61                |
| The information given to my family/significant others was informative and helpful.       | 4.35%<br>1           | 13.04%      | 8.70%<br>2                       | 52.17%<br>12 | 21.74%<br>5       | 23    | 3.74                |
| My financial responsibilities were clearly explained.                                    | 8.70%<br>2           | 4.35%<br>1  | 26.09%<br>6                      | 34.78%<br>8  | 26.09%<br>6       | 23    | 3.65                |
| My questions (if any) regarding admission documents were clearly and concisely answered. | 8.70%<br>2           | 4.35%<br>1  | 8.70%<br>2                       | 47.83%<br>11 | 30.43%<br>7       | 23    | 3.87                |
| I felt the admission process was brief and straight forward.                             | 4.35%<br>1           | 4.35%<br>1  | 4.35%<br>1                       | 52.17%<br>12 | 34.78%            | 23    | 4.09                |