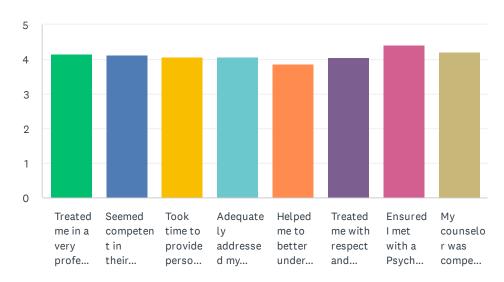

### Q6 The Staff at PACE Recovery:

#### Client Satisfaction Survey

|                                                                           | STRONGLY<br>DISAGREE | DISAGREE   | NEITHER<br>DISAGREE<br>NOR AGREE | AGREE        | STRONGLY<br>AGREE | TOTAL | WEIGHTED<br>AVERAGE |
|---------------------------------------------------------------------------|----------------------|------------|----------------------------------|--------------|-------------------|-------|---------------------|
| Treated me in a very professional manner.                                 | 4.35%<br>1           | 0.00%      | 0.00%                            | 65.22%<br>15 | 30.43%<br>7       | 23    | 4.17                |
| Seemed competent in their areas of specialty                              | 4.35%<br>1           | 0.00%      | 4.35%<br>1                       | 60.87%<br>14 | 30.43%            | 23    | 4.13                |
| Took time to provide personal help when I needed it.                      | 4.35%<br>1           | 4.35%<br>1 | 13.04%<br>3                      | 34.78%<br>8  | 43.48%<br>10      | 23    | 4.09                |
| Adequately addressed my health and medical concerns.                      | 4.35%<br>1           | 0.00%      | 21.74%<br>5                      | 30.43%       | 43.48%<br>10      | 23    | 4.09                |
| Helped me to better understand the treatment process.                     | 4.35%<br>1           | 8.70%<br>2 | 17.39%<br>4                      | 34.78%<br>8  | 34.78%<br>8       | 23    | 3.87                |
| Treated me with respect and dignity.                                      | 4.35%<br>1           | 0.00%      | 21.74%<br>5                      | 34.78%<br>8  | 39.13%<br>9       | 23    | 4.04                |
| Ensured I met with a Psychiatrist within 72 hours of my admission.        | 4.35%<br>1           | 0.00%      | 0.00%                            | 39.13%<br>9  | 56.52%<br>13      | 23    | 4.43                |
| My counselor was competent and knowledgeable of the disease of addiction. | 4.35%<br>1           | 0.00%      | 8.70%<br>2                       | 43.48%<br>10 | 43.48%<br>10      | 23    | 4.22                |